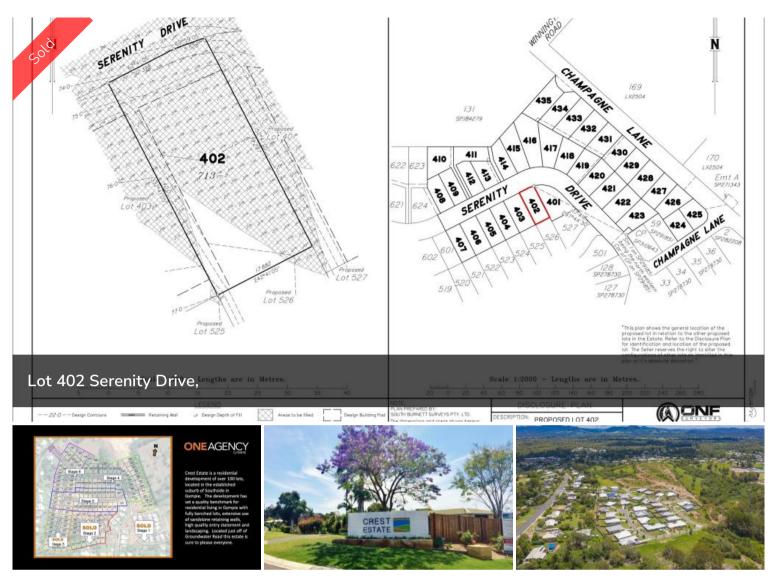

## LOT 402 SERENITY DRIVE, CREST ESTATE, SOUTHSIDE

Crest Estate is a residential development of over 100 lots, located in the established suburb of Southside in Gympie – via Sunshine Coast, South East Queensland. The development has set a quality benchmark for residential living in Gympie with fully benched lots, extensive use of sandstone retaining walls, high quality entry statement and landscaping. Crest Estate, a new subdivision is setting the benchmark for urban living standards and development in Gympie. The welcome mat awaits homemakers and astute investors wishing to live the dream. Located in the established and quality suburb of Southside, Crest Estate is a boutique residential infill estate – located only minutes to nearby shopping, schools and the CBD. Crest Estate has been designed to capture and maximise the natural landform, views and the prevailing breezes. In order to enhance your quality of lifestyle and investment, an easy to use set of covenant conditions has been thoughtfully considered to ensure quality homes will be built to a high standard.

PriceSOLD for \$220,000Property TypeResidentialProperty ID472Land Area713 m2