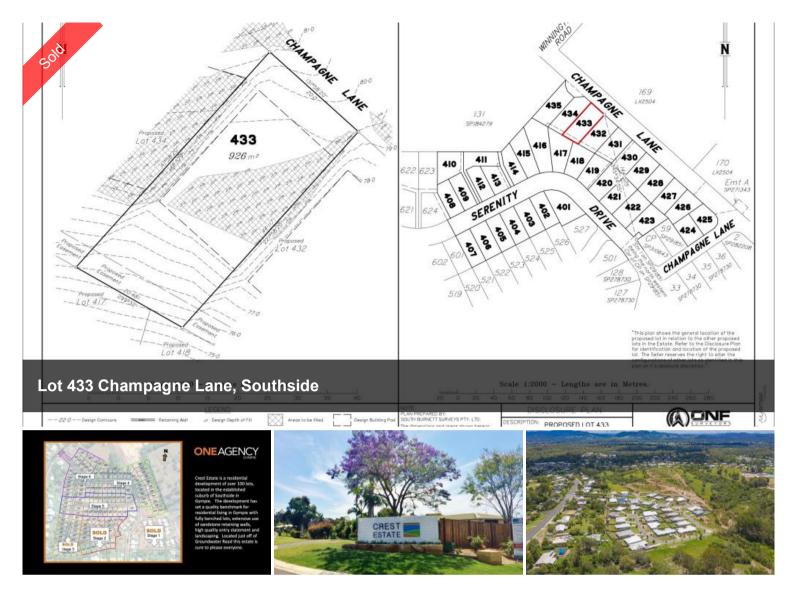

## LOT 433 CHAMPAGNE LANE , CREST ESTATE, SOUTHSIDE

Crest Estate is a residential development of over 100 lots, located in the established suburb of Southside in Gympie – via Sunshine Coast, South East Queensland. The development has set a quality benchmark for residential living in Gympie with fully benched lots, extensive use of sandstone retaining walls, high quality entry statement and landscaping. Crest Estate, a new subdivision is setting the benchmark for urban living standards and development in Gympie. The welcome mat awaits homemakers and astute investors wishing to live the dream. Located in the established and quality suburb of Southside, Crest Estate is a boutique residential infill estate – located only minutes to nearby shopping, schools and the CBD. Crest Estate has been designed to capture and maximise the natural landform, views and the prevailing breezes. In order to enhance your quality of lifestyle and investment, an easy to use set of covenant conditions has been thoughtfully considered to ensure quality homes will be built to a high standard.

「 926 m2

**Price** SOLD for \$235,000

**Property Type** Residential

Property ID 465

Land Area 926 m2