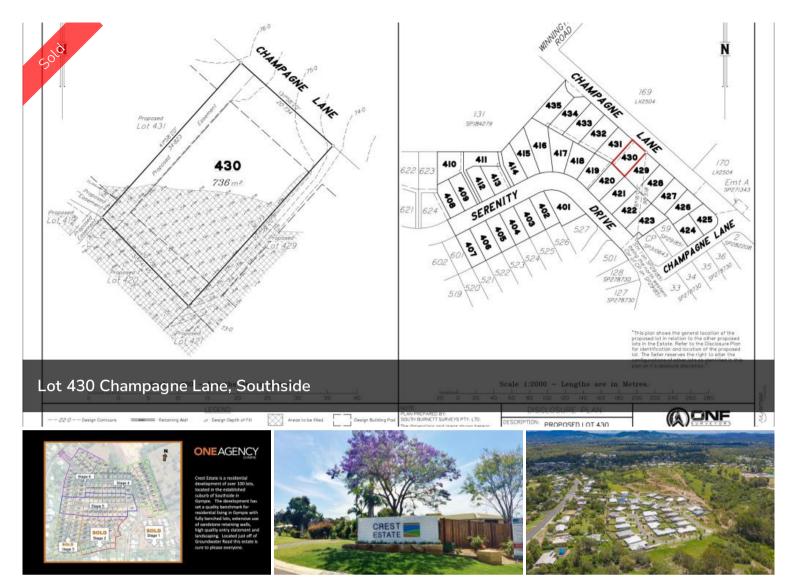

## LOT 430 CHAMPAGNE LANE, CREST ESTATE, SOUTHSIDE

Crest Estate is a residential development of over 100 lots, located in the established suburb of Southside in Gympie – via Sunshine Coast, South East Queensland. The development has set a quality benchmark for residential living in Gympie with fully benched lots, extensive use of sandstone retaining walls, high quality entry statement and landscaping. Crest Estate, a new subdivision is setting the benchmark for urban living standards and development in Gympie. The welcome mat awaits homemakers and astute investors wishing to live the dream. Located in the established and quality suburb of Southside, Crest Estate is a boutique residential infill estate – located only minutes to nearby shopping, schools and the CBD. Crest Estate has been designed to capture and maximise the natural landform, views and the prevailing breezes. In order to enhance your quality of lifestyle and investment, an easy to use set of covenant conditions has been thoughtfully considered to ensure quality homes will be built to a high standard.

□ 736 m2

Price SOLD for \$255,000

Property TypeResidential

Property ID 462

Land Area 736 m2