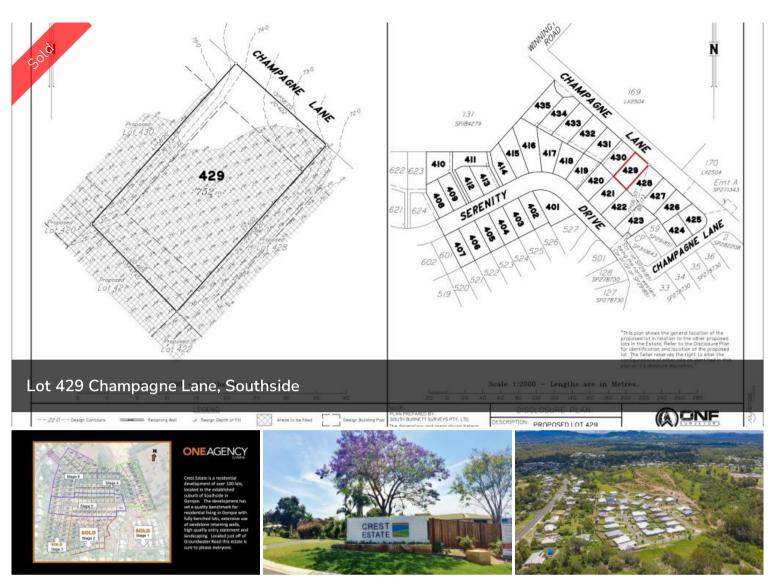

## LOT 429 CHAMPAGNE LANE, CREST ESTATE, SOUTHSIDE

Crest Estate is a residential development of over 100 lots, located in the established suburb of Southside in Gympie – via Sunshine Coast, South East Queensland. The development has set a quality benchmark for residential living in Gympie with fully benched lots, extensive use of sandstone retaining walls, high quality entry statement and landscaping. Crest Estate, a new subdivision is setting the benchmark for urban living standards and development in Gympie. The welcome mat awaits homemakers and astute investors wishing to live the dream. Located in the established and quality suburb of Southside, Crest Estate is a boutique residential infill estate – located only minutes to nearby shopping, schools and the CBD. Crest Estate has been designed to capture and maximise the natural landform, views and the prevailing breezes. In order to enhance your quality of lifestyle and investment, an easy to use set of covenant conditions has been thoughtfully considered to ensure quality homes will be built to a high standard.

🗔 752 m2

PriceSOLD for \$250,000Property TypeResidentialProperty ID461Land Area752 m2