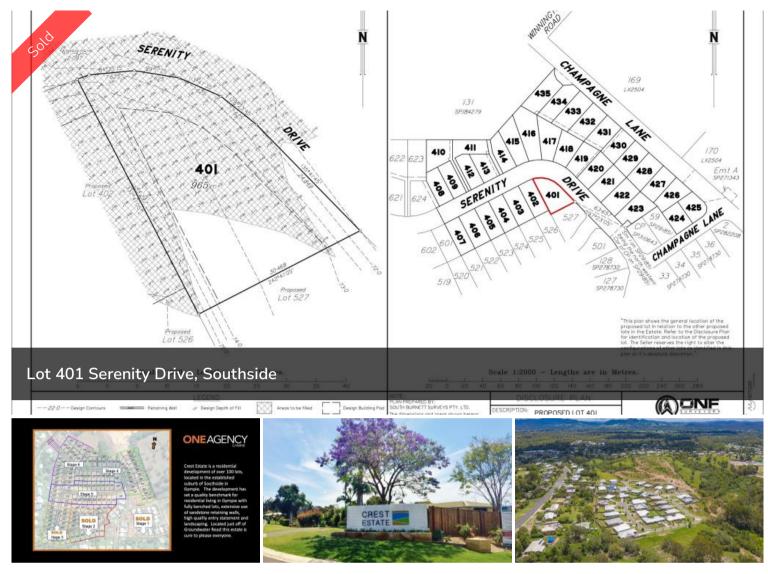

## LOT 401 SERENITY DRIVE, CREST ESTATE, SOUTHSIDE

Crest Estate is a residential development of over 100 lots, located in the established suburb of Southside in Gympie – via Sunshine Coast, South East Queensland. The development has set a quality benchmark for residential living in Gympie with fully benched lots, extensive use of sandstone retaining walls, high quality entry statement and landscaping. Crest Estate, a new subdivision is setting the benchmark for urban living standards and development in Gympie. The welcome mat awaits homemakers and astute investors wishing to live the dream. Located in the established and quality suburb of Southside, Crest Estate is a boutique residential infill estate – located only minutes to nearby shopping, schools and the CBD. Crest Estate has been designed to capture and maximise the natural landform, views and the prevailing breezes. In order to enhance your quality of lifestyle and investment, an easy to use set of covenant conditions has been thoughtfully considered to ensure quality homes will be built to a high standard.

PriceSOLD for \$255,000Property TypeResidentialProperty ID455Land Area965 m2