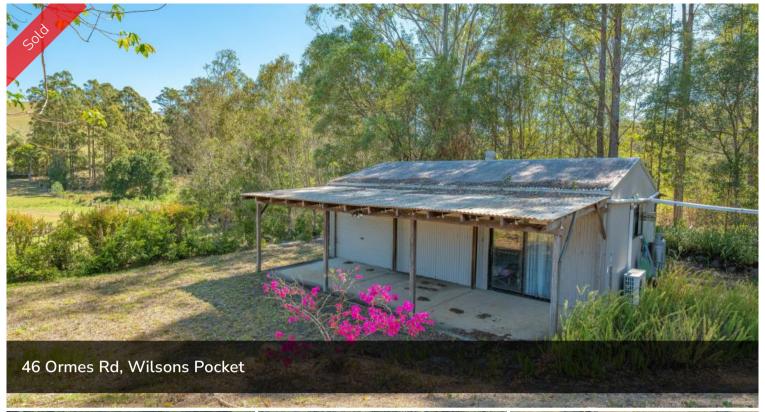

## 5 ACRES WITH A SHED!

Very rare and unusual to have 5 acres in this location... the weekender shed is a huge bonus!

Very peaceful and beautiful outlook with prime house position adjacent to the existing shed.

Shed fitted out as a weekender. Has hot water, electricity and air conditioning.

Don't miss out on the chance to become part of the fantastic and close-knit community. Get in touch and arrange an inspection with Pete today!