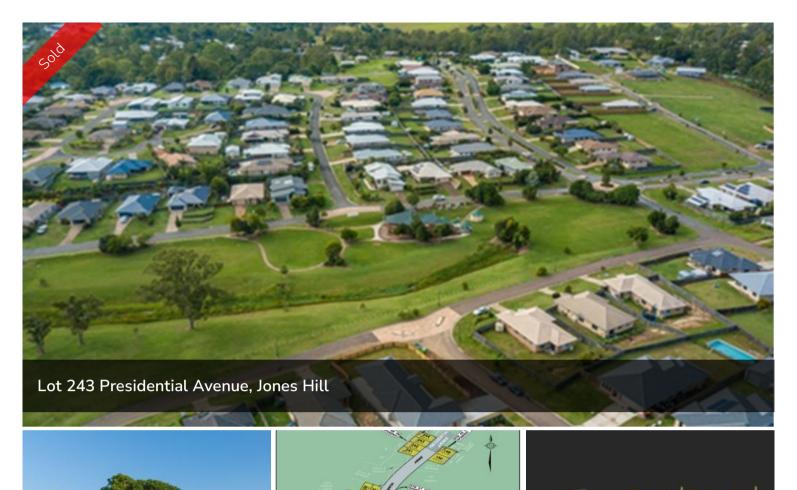

## LOT 243 IN ECHELON ON JONES HILL

Welcome to Echelon on Jones Hill.

Build your dream home on one our spacious allotments starting from a comfortable 800m2 to 1000m2. We have a wide range to suit your family's needs and budget. All blocks are benched with flat house pads ready to build.

Echelon has been designed with families in mind, there is a fantastic BBQ area and children's play area, with loads of room for activities. Access the Bruce highway within minutes from either Mary Valley Road or direct via Gympie for an easy commute North or South.

Located in the peaceful suburb of Jones Hill. Echelon is just minutes away from the Jones Hill State School, various school bus routes, and amenities which makes this estate perfect for raising a family. Please note that price may vary depending on inclusions and location.