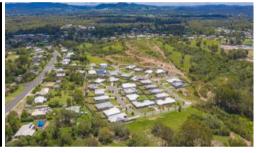

The E Starts is a residential terelogiane of a very 100 kts, coated in the established auburb of Southsfie in Sympie. The development has et a aubty benchmark for exidential living in Gympia with tuby benched loc, demands unit of undistance retaining waits, tigh quarity early statement and andisoapie. Located just off of Siourdenter Road this estate is use to please everyone.

## OFFICE DETAILS

One Agency Gympie 0438 864 158

LOT 318 CREST ESTATE - STAGE 3

Crest Estate is a residential development of over 100 lots, located in the established suburb of Southside in Gympie – via Sunshine Coast, South East Queensland. Stage 1 of the development, comprising 30 lots has been completed. Stage 2 is now SOLD out. The development has set a quality benchmark for residential living in Gympie with fully benched lots, extensive use of sandstone retaining walls, high quality entry statement and landscaping. Crest Estate, a new subdivision is setting the benchmark for urban living standards and development in Gympie. The welcome mat awaits homemakers and astute investors wishing to live the dream. Located in the established and quality suburb of Southside, Crest Estate is a boutique residential infill estate - located only minutes to nearby shopping, schools and the CBD. Crest Estate has been designed to capture and maximise the natural landform, views and the prevailing breezes. In order to enhance your quality of lifestyle and investment, an easy to use set of covenant conditions has been thoughtfully considered to ensure quality homes will be built to a high standard.