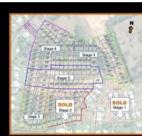

## OFFICE DETAILS

One Agency Gympie 0438 864 158

LOT 318 CREST ESTATE - STAGE 3

Crest Estate is a residential development of over 100 lots, located in the established suburb of Southside in Gympie – via Sunshine Coast, South East Queensland. Stage 1 of the development, comprising 30 lots has been completed. Stage 2 is now SOLD out. The development has set a quality benchmark for residential living in Gympie with fully benched lots, extensive use of sandstone retaining walls, high quality entry statement and landscaping. Crest Estate, a new subdivision is setting the benchmark for urban living standards and development in Gympie. The welcome mat awaits homemakers and astute investors wishing to live the dream. Located in the established and quality suburb of Southside, Crest Estate is a boutique residential infill estate - located only minutes to nearby shopping, schools and the CBD. Crest Estate has been designed to capture and maximise the natural landform, views and the prevailing breezes. In order to enhance your quality of lifestyle and investment, an easy to use set of covenant conditions has been thoughtfully considered to ensure quality homes will be built to a high standard.