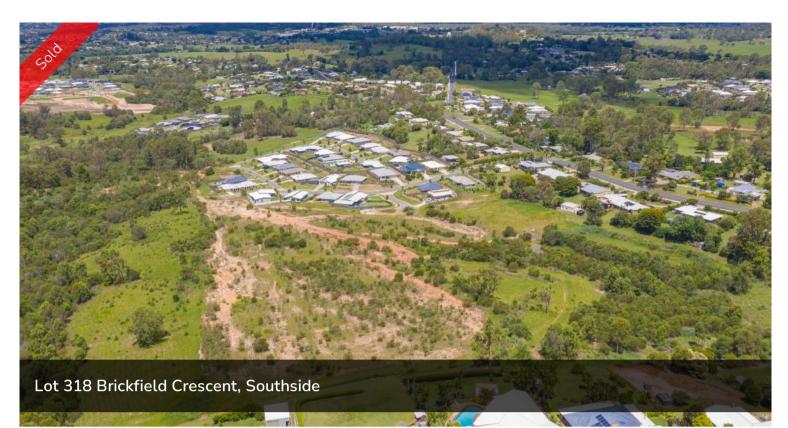

The E Starts is a residential terelogiane of a very 100 kts, coated in the established auburb of Southsfie in Sympie. The development has et a aubty benchmark for exidential living in Gympia with tuby benched loc, demands unit of undistance retaining waits, tigh quarity early statement and andisoapie. Located just off of Siourdenter Road this estate is use to please everyone.

## OFFICE DETAILS

One Agency Gympie 0438 864 158

LOT 318 CREST ESTATE - STAGE 3

Crest Estate is a residential development of over 100 lots, located in the established suburb of Southside in Gympie – via Sunshine Coast, South East Queensland. Stage 1 of the development, comprising 30 lots has been completed. Stage 2 is now SOLD out. The development has set a quality benchmark for residential living in Gympie with fully benched lots, extensive use of sandstone retaining walls, high quality entry statement and landscaping. Crest Estate, a new subdivision is setting the benchmark for urban living standards and development in Gympie. The welcome mat awaits homemakers and astute investors wishing to live the dream. Located in the established and quality suburb of Southside, Crest Estate is a boutique residential infill estate - located only minutes to nearby shopping, schools and the CBD. Crest Estate has been designed to capture and maximise the natural landform, views and the prevailing breezes. In order to enhance your quality of lifestyle and investment, an easy to use set of covenant conditions has been thoughtfully considered to ensure quality homes will be built to a high standard.