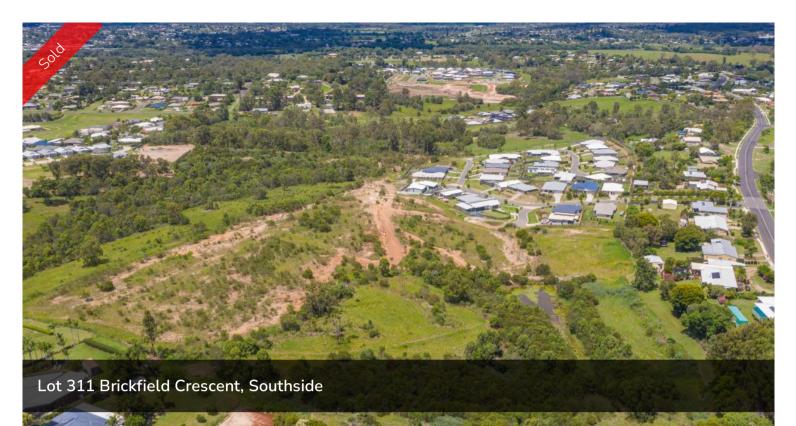

standard.

LOT 311 CREST ESTATE - STAGE 3

Crest Estate is a residential development of over 100 lots, located in the

established suburb of Southside in Gympie – via Sunshine Coast, South

East Queensland. Stage 1 of the development, comprising 30 lots has

been completed. Stage 2 is now SOLD out. The development has set a

quality benchmark for residential living in Gympie with fully benched lots, extensive use of sandstone retaining walls, high quality entry

statement and landscaping. Crest Estate, a new subdivision is setting

the benchmark for urban living standards and development in Gympie.

The welcome mat awaits homemakers and astute investors wishing to

Southside, Crest Estate is a boutique residential infill estate - located

only minutes to nearby shopping, schools and the CBD. Crest Estate has

been designed to capture and maximise the natural landform, views and

the prevailing breezes. In order to enhance your quality of lifestyle and

thoughtfully considered to ensure quality homes will be built to a high

live the dream. Located in the established and quality suburb of