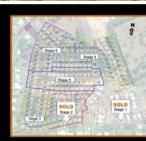

standard.

LOT 311 CREST ESTATE - STAGE 3

Crest Estate is a residential development of over 100 lots, located in the

established suburb of Southside in Gympie – via Sunshine Coast, South

East Queensland. Stage 1 of the development, comprising 30 lots has

been completed. Stage 2 is now SOLD out. The development has set a

quality benchmark for residential living in Gympie with fully benched lots, extensive use of sandstone retaining walls, high quality entry