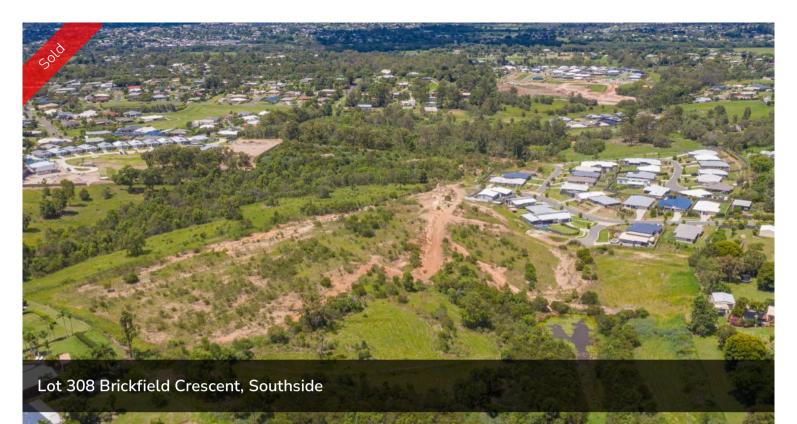

## OFFICE DETAILS

One Agency Gympie 0438 864 158

LOT 308 CREST ESTATE - STAGE 3

Crest Estate is a residential development of over 100 lots, located in the established suburb of Southside in Gympie – via Sunshine Coast, South East Queensland. Stage 1 of the development, comprising 30 lots has been completed. Stage 2 is now SOLD out. The development has set a quality benchmark for residential living in Gympie with fully benched lots, extensive use of sandstone retaining walls, high quality entry statement and landscaping. Crest Estate, a new subdivision is setting the benchmark for urban living standards and development in Gympie. The welcome mat awaits homemakers and astute investors wishing to live the dream. Located in the established and quality suburb of Southside, Crest Estate is a boutique residential infill estate - located only minutes to nearby shopping, schools and the CBD. Crest Estate has been designed to capture and maximise the natural landform, views and the prevailing breezes. In order to enhance your quality of lifestyle and investment, an easy to use set of covenant conditions has been thoughtfully considered to ensure quality homes will be built to a high standard.