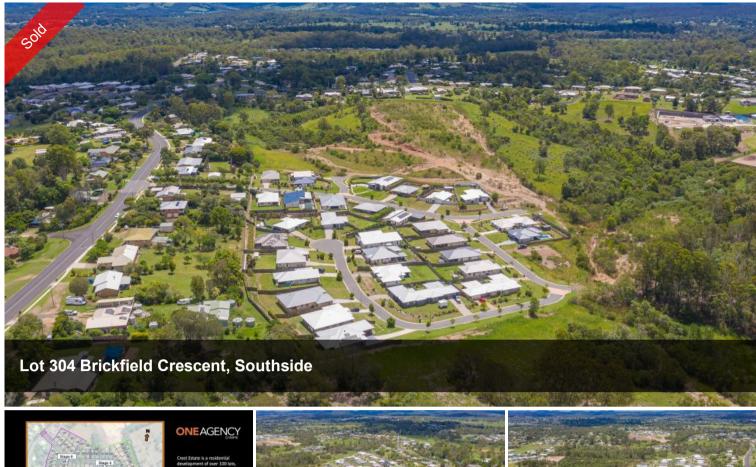

## LOT 304 CREST ESTATE - STAGE 3

Crest Estate is a residential development of over 100 lots, located in the established suburb of Southside in Gympie - via Sunshine Coast, South East Queensland. Stage 1 of the development, comprising 30 lots has been completed. Stage 2 is now SOLD out. The development has set a quality benchmark for residential living in Gympie with fully benched lots, extensive use of sandstone retaining walls, high guality entry statement and landscaping. Crest Estate, a new subdivision is setting the benchmark for urban living standards and development in Gympie. The welcome mat awaits homemakers and astute investors wishing to live the dream. Located in the established and quality suburb of Southside, Crest Estate is a boutique residential infill estate - located only minutes to nearby shopping, schools and the CBD. Crest Estate has been designed to capture and maximise the natural landform, views and the prevailing breezes. In order to enhance your quality of lifestyle and investment, an easy to use set of covenant conditions has been thoughtfully considered to ensure quality homes will be built to a high standard.