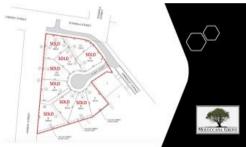

## LOT 9 IN MOLUCCANA GROVE

A boutique estate with large residential blocks in a private Southside location. Sit back and enjoy the views in your dream home. No need to travel to enjoy established amenities as Southside has a mix of shopping, dining, medical facilities and schools. Only 5 minutes to Gympie's CBD or 45 minutes to Noosa, Rainbow Beach and more this ideally located suburb is the perfect start for you and your family!

□ 890 m2

Price SOLD for \$205,000

Property TypeResidential

Property ID 402

Land Area 890 m2