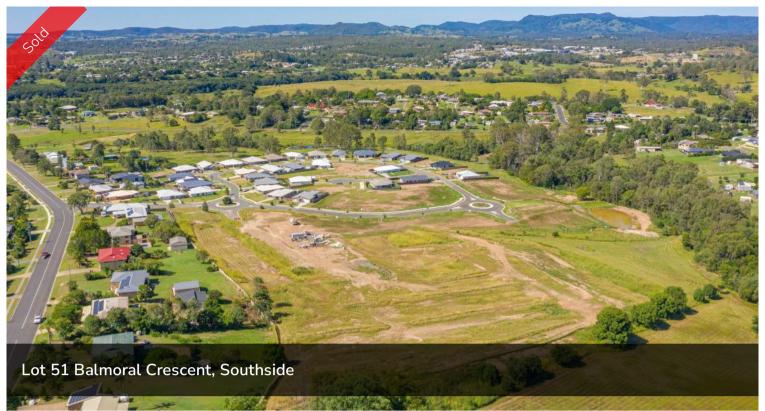

## LOT 51 IN STAGE 7 OF SOVEREIGN HEIGHTS

Stage 7 is here! Register your interest today for this popular estate as it is already selling quickly! An estate where you can combine contemporary living amongst a picturesque setting. Stages 3, 4 and 5 of this sought after estate has SOLD out. Lots vary in size from 615m2 to 778m2! With level blocks that are ready to go these sell quickly. No need to travel to enjoy established amenities as Southside has a mix of shopping, dining, medical facilities and schools. Only 5 minutes to Gympie's CBD or 45 minutes to Noosa, Rainbow Beach and more this ideally located suburb is the fresh start you have been dreaming of... there is no better place to create your very own home.

□ 798 m2

Price SOLD for \$185,000

Property TypeResidential

Property ID 401 Land Area 798 m2