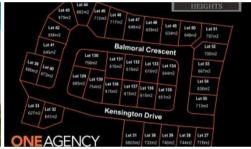

## LOT 51 IN STAGE 7 OF SOVEREIGN HEIGHTS

Stage 7 is here! Register your interest today for this popular estate as it is already selling quickly! An estate where you can combine contemporary living amongst a picturesque setting. Stages 3, 4 and 5 of this sought after estate has SOLD out. Lots vary in size from 615m2 to 778m2! With level blocks that are ready to go these sell quickly. No need to travel to enjoy established amenities as Southside has a mix of shopping, dining, medical facilities and schools. Only 5 minutes to Gympie's CBD or 45 minutes to Noosa, Rainbow Beach and more this ideally located suburb is the fresh start you have been dreaming of... there is no better place to create your very own home.

□ 798 m2

Price SOLD for \$185,000

Property TypeResidential

Property ID 401 Land Area 798 m2