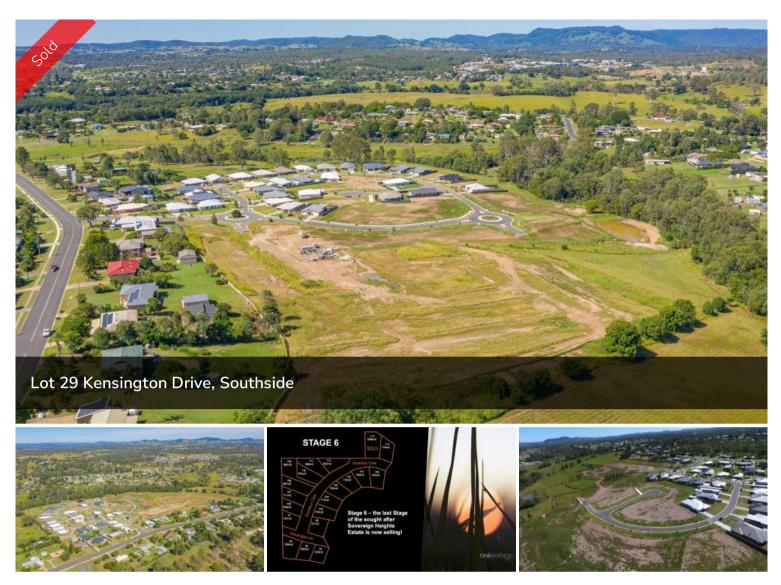

## FINAL STAGE OF SOVEREIGN HEIGHTS ON SALE NOW!

Stage 6 the FINAL stage of Sovereign Heights is here! Register your interest today for this popular estate as it is already selling quickly! An estate where you can combine contemporary living amongst a picturesque setting. Stages 3, 4, 5 and 7 of this sought after estate has SOLD out. Lots vary in size from 633m2 to 1059m2! With level blocks that are ready to go these sell quickly. No need to travel to enjoy established amenities as Southside has a mix of shopping, dining, medical facilities and schools. Only 5 minutes to Gympie's CBD or 45 minutes to Noosa, Rainbow Beach and more this ideally located suburb is the fresh start you have been dreaming of... there is no better place to create your very own home.