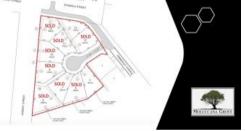

## LOT 9 IN MOLUCCANA GROVE

A boutique estate with large residential blocks in a private Southside location. Sit back and enjoy the views in your dream home. No need to travel to enjoy established amenities as Southside has a mix of shopping, dining, medical facilities and schools. Only 5 minutes to Gympie's CBD or 45 minutes to Noosa, Rainbow Beach and more this ideally located suburb is the perfect start for you and your family!

## 🗔 920 m2

PriceSOLD for \$204,000Property TypeResidentialProperty ID381Land Area920 m2