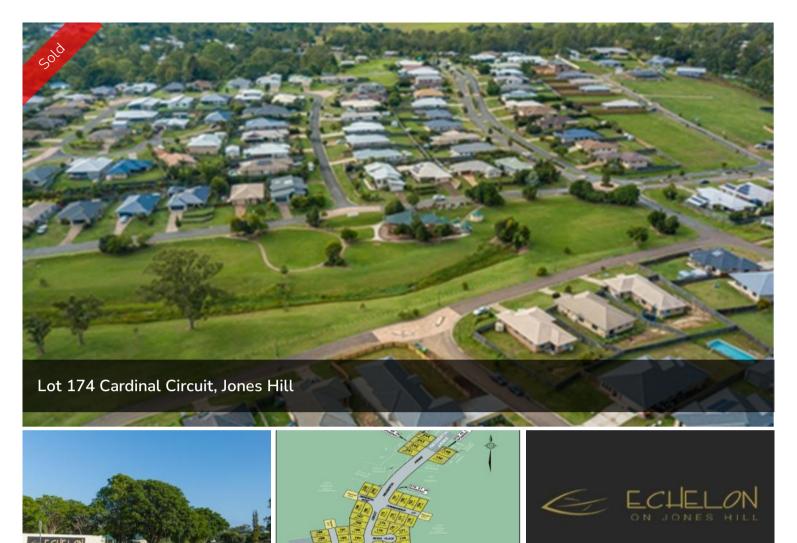

## LOT 174 CARDINAL CIRCUIT, JONES HILL

Welcome to Echelon on Jones Hill.

Build your dream home on one our spacious allotments starting from a comfortable 800m2 to 1000m2. We have a wide range to suit your family's needs and budget. All blocks are benched with flat house pads ready to build.

Echelon has been designed with families in mind, there is a fantastic BBQ area and children's play area, with loads of room for activities. Access the Bruce highway within minutes from either Mary Valley Road or direct via Gympie for an easy commute North or South.

Located in the peaceful suburb of Jones Hill. Echelon is just minutes away from the Jones Hill State School, various school bus routes, and amenities which makes this estate perfect for raising a family. Please note that price may vary depending on inclusions and location.