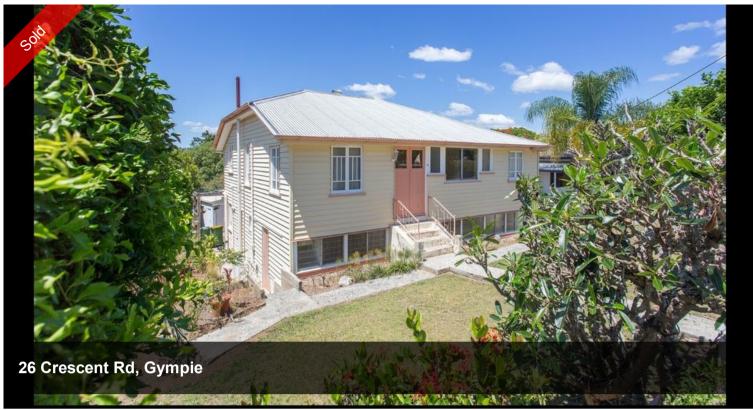

## BIG BLOCK, BIG SHED SITUATED IN GYMPIE

Big block, big shed, big renovators delight home at this price, yes its true! This 1108m2 large block is situated close to Gympie CBD and One Mile State State School. With a 4 bedroom, 2 bathroom house ideal for the handyman or renovator this is the opportunity to get into the property market.

With 4 good size bedrooms (one with a split system air-conditioner) and ceiling fans, 2 bathrooms and 2 separate living areas plus a rear patio it would house the largest of young families and ample room upstairs to install an upstairs kitchen which would allow separate living upstairs and downstairs.

The 1108 m2 allotment has a selection of fruit trees and ample room for the kids or the pet dog to play for hours away from the road and gardens for the green finger of the house. It is also fully fenced.