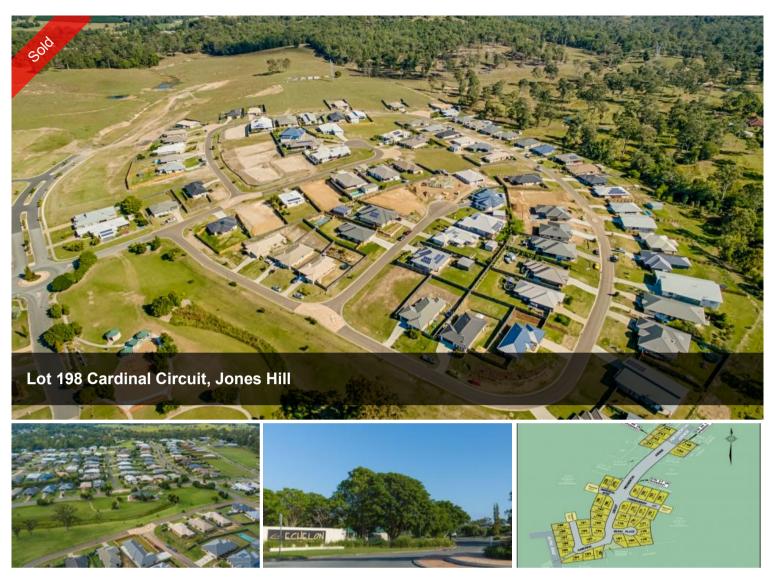

## LOT 198 CARDINAL COURT, JONES HILL

Welcome to Echelon on Jones Hill.

Build your dream home on one our spacious allotments starting from a comfortable 800m2 to 1000m2. We have a wide range to suit your family's needs and budget. All blocks are benched with flat house pads ready to build.

Echelon has been designed with families in mind, there is a fantastic BBQ area and children's play area, with loads of room for activities.

Access the Bruce highway within minutes from either Mary Valley Road or direct via Gympie for an easy commute North or South.

Located in the peaceful suburb of Jones Hill. Echelon is just minutes away from the Jones Hill State School, various school bus routes, and amenities which makes this estate perfect for raising a family.