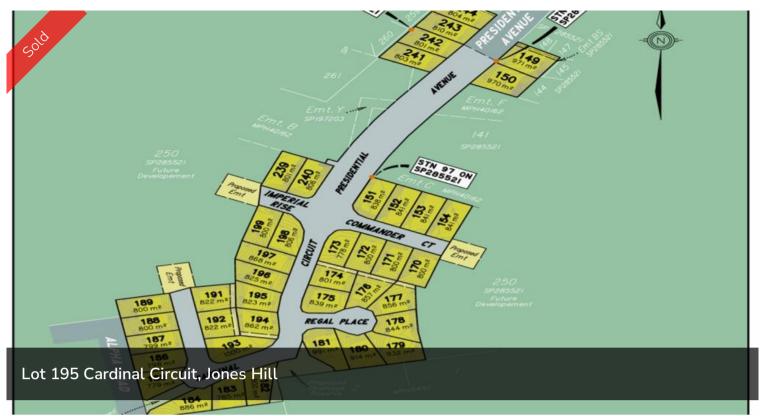

## LOT 195 IN ECHELON ON CARDINAL CIRCUIT, JONES HILL

Welcome to Echelon on Jones Hill.

Build your dream home on one our spacious allotments starting from a comfortable 800m2 to 1000m2. We have a wide range to suit your family's needs and budget. All blocks are benched with flat house pads ready to build.

Located in the peaceful suburb of Jones Hill. Echelon is just minutes away from the Jones Hill State School, various school bus routes, and amenities which makes this estate perfect for raising a family. Please note that price may vary depending on inclusions and location.