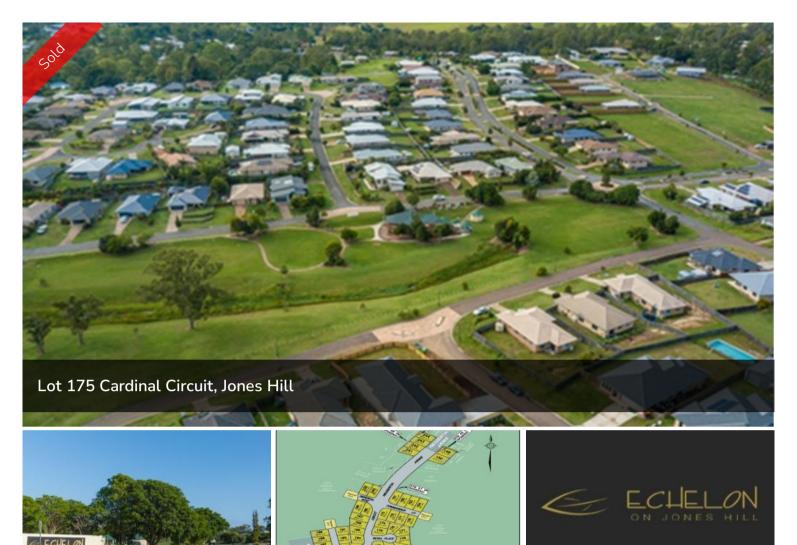

## LOT 175 IN ECHELON ON JONES HILL

Welcome to Echelon on Jones Hill.

Build your dream home on one our spacious allotments starting from a comfortable 800m2 to 1000m2. We have a wide range to suit your family's needs and budget. All blocks are benched with flat house pads ready to build.

Located in the peaceful suburb of Jones Hill. Echelon is just minutes away from the Jones Hill State School, various school bus routes, and amenities which makes this estate perfect for raising a family. Please note that price may vary depending on inclusions and location.

## 🔚 3 🔊 2 🖨 2 🗔 839 m2

| Price                    | SOLD for \$176,000 |
|--------------------------|--------------------|
| Property TypeResidential |                    |
| Property ID              | 377                |
| Land Area                | 839 m2             |
| Floor Area               | 162 m2             |