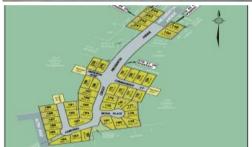

## LOT 176 IN ECHELON ON JONES HILL

Welcome to Echelon on Jones Hill.

Build your dream home on one our spacious allotments starting from a comfortable 800m2 to 1000m2. We have a wide range to suit your family's needs and budget. All blocks are benched with flat house pads ready to build.