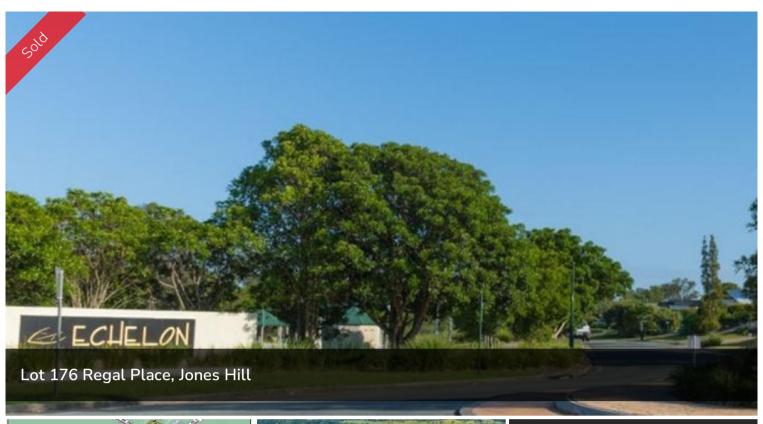

## LOT 176 IN ECHELON ON JONES HILL

Welcome to Echelon on Jones Hill.

Build your dream home on one our spacious allotments starting from a comfortable 800m2 to 1000m2. We have a wide range to suit your family's needs and budget. All blocks are benched with flat house pads ready to build.

Echelon has been designed with families in mind, there is a fantastic BBQ area and children's play area, with loads of room for activities. Access the Bruce highway within minutes from either Mary Valley Road or direct via Gympie for an easy commute North or South. Located in the peaceful suburb of Jones Hill. Echelon is just minutes away from the Jones Hill State School, various school bus routes, and

amenities which makes this estate perfect for raising a family.

Please note that price may vary depending on inclusions and location.

Although ONE Agency Gympie has provided all information related to this property to the best of our knowledge and resources, we shall not be held accountable or responsible for its accuracy. ONE Agency Gympie urge all buyers to conduct their own independent research and consult their own professionals to conduct due diligence before purchasing.