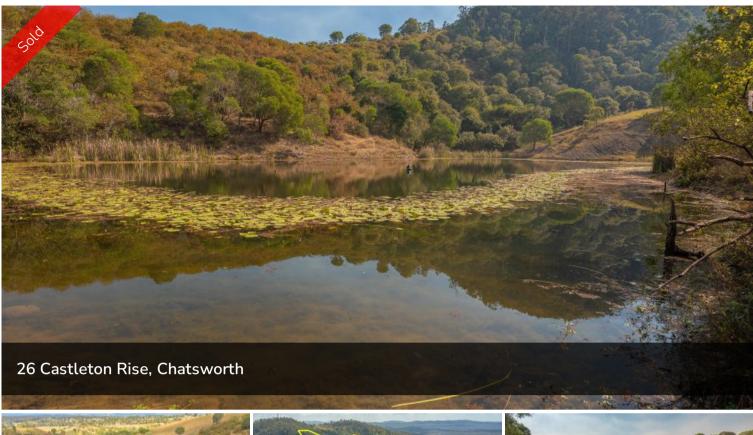

## ON TOP OF THE WORLD

ON TOP OF THE WORLD!

It is truly an incredible experience to stand on this unbelievable piece of land!!

The views certainly take your breath away!

This property puts you on the high up and gives you the feeling of soaring over the beautiful Gympie region.

Over 40 acres of land is on offer with plenty of water. Parcels of land this size are few and far between.

Chatsworth is located only 10 minutes North of Gympie Wake up in paradise everyday!

Features:

17.06 Ha Extraordinary Views Plenty of Water via dams Good grazing land Fertile soil Bitumen Road Frontage