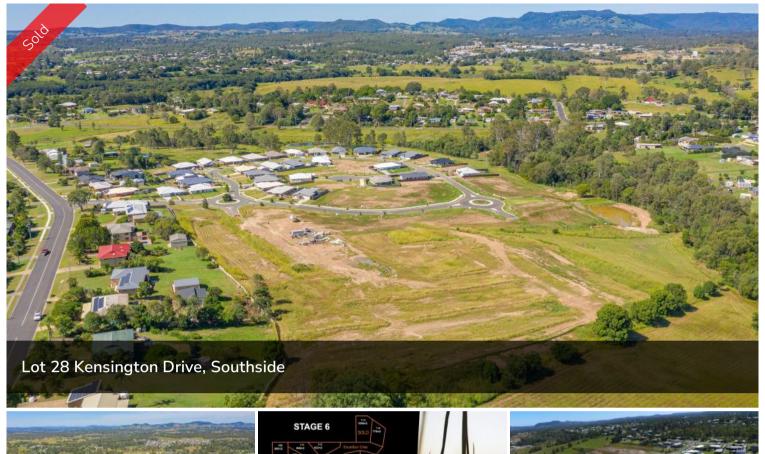

## FINAL STAGE OF SOVEREIGN HEIGHTS ON SALE NOW!

Stage 6 the FINAL stage of Sovereign Heights is here! Register your interest today for this popular estate as it is already selling quickly! An estate where you can combine contemporary living amongst a picturesque setting. Stages 3, 4, 5 and 7 of this sought after estate has SOLD out. Lots vary in size from 633m2 to 1059m2! With level blocks that are ready to go these sell quickly. No need to travel to enjoy established amenities as Southside has a mix of shopping, dining, medical facilities and schools. Only 5 minutes to Gympie's CBD or 45 minutes to Noosa, Rainbow Beach and more this ideally located suburb is the fresh start you have been dreaming of... there is no better place to create your very own home.

□ 744 m2

Price SOLD for \$170,000

Property TypeResidential

Property ID 358 Land Area 744 m2