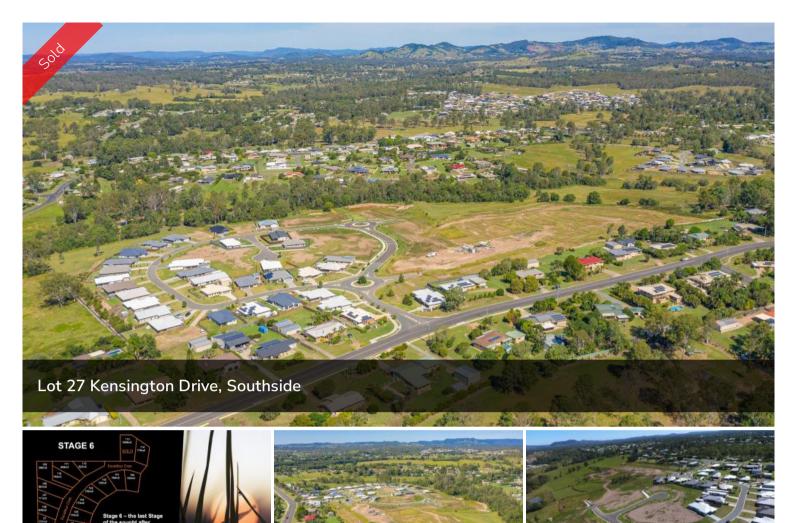

## FINAL STAGE OF SOVEREIGN HEIGHTS ON SALE NOW!

Stage 6 the FINAL stage of Sovereign Heights is here! Register your interest today for this popular estate as it is already selling quickly! An estate where you can combine contemporary living amongst a picturesque setting. Stages 3, 4, 5 and 7 of this sought after estate has SOLD out. Lots vary in size from 633m2 to 1059m2! With level blocks that are ready to go these sell quickly. No need to travel to enjoy established amenities as Southside has a mix of shopping, dining, medical facilities and schools. Only 5 minutes to Gympie's CBD or 45 minutes to Noosa, Rainbow Beach and more this ideally located suburb is the fresh start you have been dreaming of... there is no better place to create your very own home.