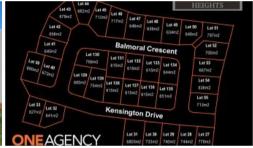

## LOT 52 IN STAGE 7 OF SOVEREIGN HEIGHTS

Stage 7 is here! Register your interest today for this popular estate as it is already selling quickly! An estate where you can combine contemporary living amongst a picturesque setting. Stages 3, 4 and 5 of this sought after estate has SOLD out. Lots vary in size from 615m2 to 778m2! With level blocks that are ready to go these sell quickly. No need to travel to enjoy established amenities as Southside has a mix of shopping, dining, medical facilities and schools. Only 5 minutes to Gympie's CBD or 45 minutes to Noosa, Rainbow Beach and more this ideally located suburb is the fresh start you have been dreaming of... there is no better place to create your very own home.

□ 700 m2

Price SOLD for \$165,000

Property TypeResidential

Property ID 355 Land Area 700 m2