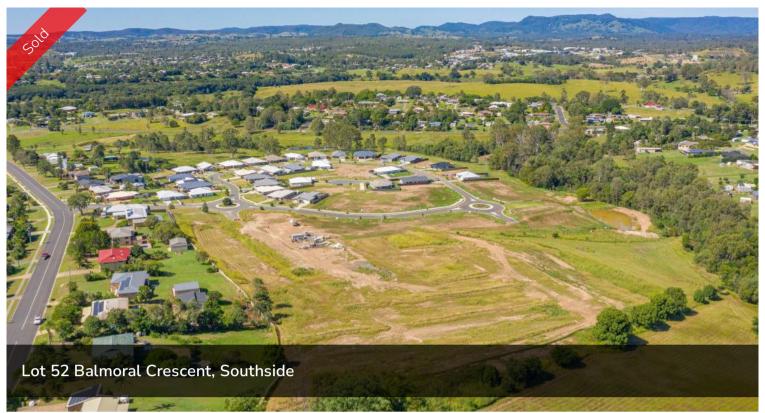

## LOT 52 IN STAGE 7 OF SOVEREIGN HEIGHTS

Stage 7 is here! Register your interest today for this popular estate as it is already selling quickly! An estate where you can combine contemporary living amongst a picturesque setting. Stages 3, 4 and 5 of this sought after estate has SOLD out. Lots vary in size from 615m2 to 778m2! With level blocks that are ready to go these sell quickly. No need to travel to enjoy established amenities as Southside has a mix of shopping, dining, medical facilities and schools. Only 5 minutes to Gympie's CBD or 45 minutes to Noosa, Rainbow Beach and more this ideally located suburb is the fresh start you have been dreaming of... there is no better place to create your very own home.

□ 700 m2

Price SOLD for \$165,000

Property TypeResidential

Property ID 355 Land Area 700 m2