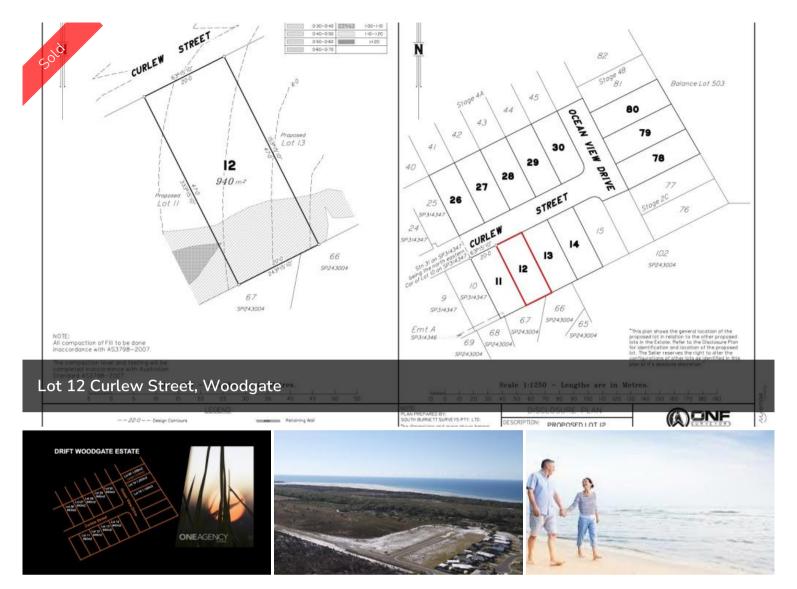

## LOT 12 CURLEW STREET, WOODGATE

Woodgate is considered one of the Fraser Coast's most prized stretch, simply because it has it all. Set along 16km of white sandy beach that backs on to the Burrum Coast National Park and amid some of Queensland's finest fishing zones.

□ 940 m2

Price SOLD for \$177,000

Property TypeResidential

Property ID 344 Land Area 940 m2