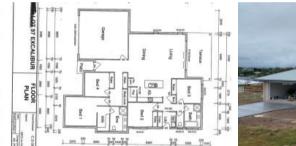

## BRAND NEW AND READY TO MOVE INTO!

Brand new, internal completed with just the landscaping to complete in the contemporary Sovereign Heights Estate! This beautiful appointed home has 4 bedrooms, 2 bathrooms, a study nook and so much more. This is the home you have been dreaming of and will be completed (weather pending) within days.

The kitchen contains stone bench tops, and a breakfast bar. Fans and down lights fitted throughout the home.

Master bedroom has a walk in robe and ensuite.

Main bathroom has a separate bath, shower and toilet.