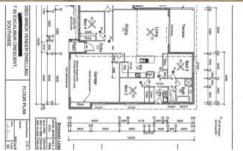

The kitchen contains stone bench tops, and a breakfast bar. Fans and down lights fitted throughout the home. Master bedroom has a walk in robe and ensuite. Main bathroom has a separate bath, shower and toilet.