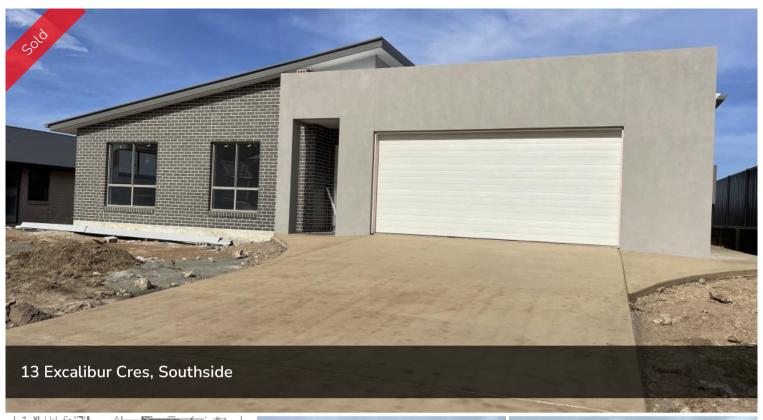

## BRAND NEW... LET'S GO!

Brand new, internal completed with just the landscaping to complete in the contemporary Sovereign Heights Estate! This beautiful appointed home has 4 bedrooms, 2 bathrooms and so much more. This is the home you have been dreaming of and will be completed (weather pending) within days.

Fully fenced and turfed block.

A popular estate where you can combine contemporary living amongst a picturesque setting. No need to travel to enjoy established amenities as Southside has a mix of shopping, dining, medical facilities and schools. Only 5 minutes to Gympie's CBD or 45 minutes to Noosa, Rainbow Beach and more this ideally located suburb is the fresh start you have been dreaming of... there is no better place to create your very own home.

Price SOLD for \$495,000

Property TypeResidential

Property ID 341 Land Area 600 m2