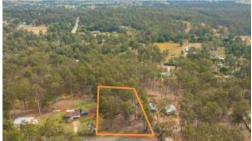

## 6099M2 BLOCK TO BUILD YOUR DREAM

This 6099m2 partially cleared pine tree block located in the town of Glenwood is the perfect opportunity to buy land and build your dream. Glenwood is a close-knit community located 30 minutes North of Gympie and 35 minutes from Maryborough. The town has holds local shops, school, petrol station, chemist and bus transport.

Natural partially cleared bushland

Gently sloping

Abundant wildlife

Bitumen road frontage

Rural residential

Phone and electricity to block

Don't miss out on the chance to become part of the fantastic and close-knit community. Get in touch and arrange an inspection with Pete today!