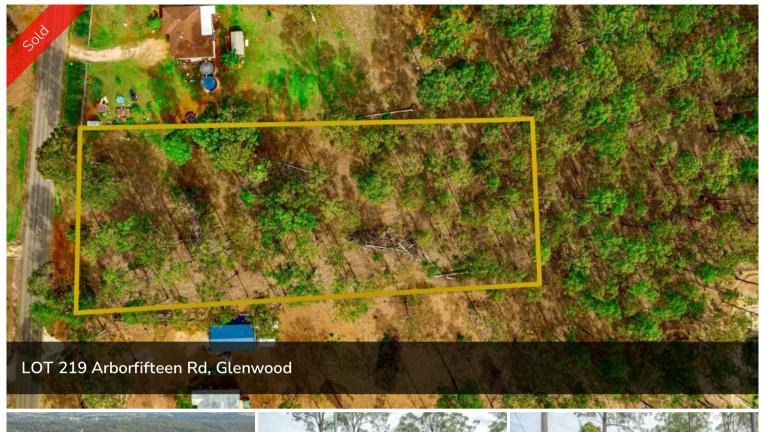

## 6099M2 BLOCK TO BUILD YOUR DREAM

This 6099m2 partially cleared pine tree block located in the town of Glenwood is the perfect opportunity to buy land and build your dream. Glenwood is a close-knit community located 30 minutes North of Gympie and 35 minutes from Maryborough. The town has holds local shops, school, petrol station, chemist and bus transport.

Natural partially cleared bushland

Gently sloping

Abundant wildlife

Bitumen road frontage

Rural residential

Phone and electricity to block

Don't miss out on the chance to become part of the fantastic and close-knit community. Get in touch and arrange an inspection with Pete today!

Price SOLD for \$97,000

Property Type Residential

Property ID 335

Land Area 6,099 m2