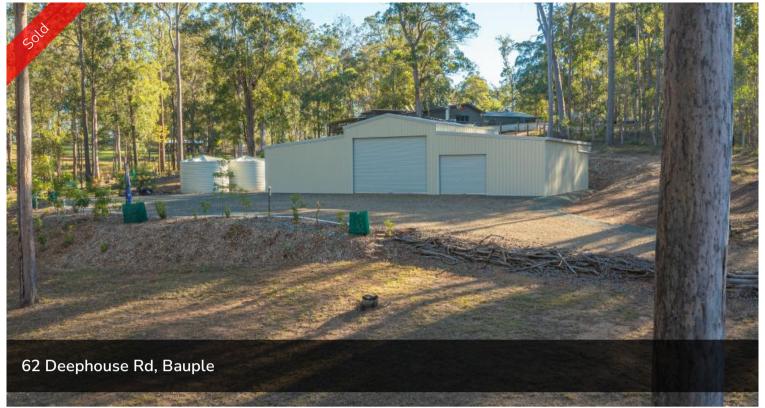

## COUNTRY LIFE HAS NEVER BEEN BETTER

When quality really does matter and with this elevated property you are looking at it. This selectively cleared 8240m2 block has sealed road frontage and power ready at the front of the block. There is a  $18 \times 10$  m American barn style shed with two large roller doors. All furniture is included in the sale. The shed has  $2 \times 5000$  gallon tanks and is located at the rear of the property for privacy. With a quiet and peaceful surrounds this property is ideal for those wanting to enjoy the bush life.

**₽** 4 **□** 8,240 m2

Price SOLD for \$275,000

Property TypeResidential

Property ID 332

Land Area 8,240 m2