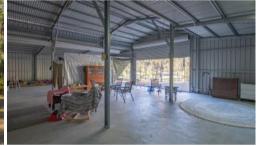

## COUNTRY LIFE HAS NEVER BEEN BETTER

When quality really does matter and with this elevated property you are looking at it. This selectively cleared 8240m2 block has sealed road frontage and power ready at the front of the block. There is a  $18 \times 10$  m American barn style shed with two large roller doors. All furniture is included in the sale. The shed has  $2 \times 5000$  gallon tanks and is located at the rear of the property for privacy. With a quiet and peaceful surrounds this property is ideal for those wanting to enjoy the bush life.