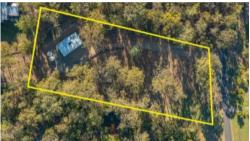

## COUNTRY LIFE HAS NEVER BEEN BETTER

When quality really does matter and with this elevated property you are looking at it. This selectively cleared 8240m2 block has sealed road frontage and power ready at the front of the block. There is a  $18 \times 10$  m American barn style shed with two large roller doors. All furniture is included in the sale. The shed has  $2 \times 5000$  gallon tanks and is located at the rear of the property for privacy. With a quiet and peaceful surrounds this property is ideal for those wanting to enjoy the bush life.

**₽** 4 **□** 8,240 m2

Price SOLD for \$275,000

Property TypeResidential

Property ID 332

Land Area 8,240 m2