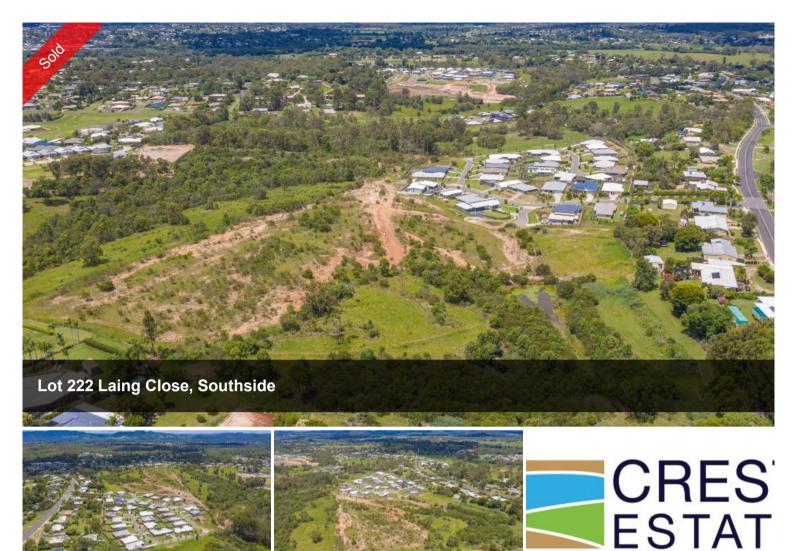

## LOT 222 CREST ESTATE

Crest Estate is a residential development of over 100 lots, located in the established suburb of Southside in Gympie - via Sunshine Coast, South East Queensland. Stage 1 of the development, comprising 30 lots has been completed. The development has set a quality benchmark for residential living in Gympie with fully benched lots, extensive use of sandstone retaining walls, high quality entry statement and landscaping. Crest Estate, a new subdivision is setting the benchmark for urban living standards and development in Gympie. The welcome mat awaits homemakers and astute investors wishing to live the dream. Located in the established and quality suburb of Southside, Crest Estate is a boutique residential infill estate - located only minutes to nearby shopping, schools and the CBD. Crest Estate has been designed to capture and maximise the natural landform, views and the prevailing breezes. In order to enhance your quality of lifestyle and investment, an easy to use set of covenant conditions has been thoughtfully considered to ensure quality homes will be built to a high standard.

## 🗔 726 m2

PriceSOLD for \$187,500Property Type ResidentialProperty ID324Land Area726 m2