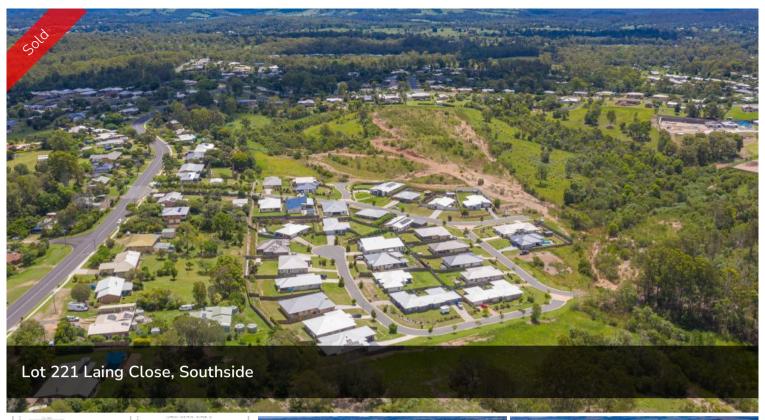

## LOT 221 CREST ESTATE

Crest Estate is a residential development of over 100 lots, located in the established suburb of Southside in Gympie – via Sunshine Coast, South East Queensland. Stage 1 of the development, comprising 30 lots has been completed. The development has set a quality benchmark for residential living in Gympie with fully benched lots, extensive use of sandstone retaining walls, high quality entry statement and landscaping. Crest Estate, a new subdivision is setting the benchmark for urban living standards and development in Gympie. The welcome mat awaits homemakers and astute investors wishing to live the dream. Located in the established and quality suburb of Southside, Crest Estate is a boutique residential infill estate – located only minutes to nearby shopping, schools and the CBD. Crest Estate has been designed to capture and maximise the natural landform, views and the prevailing breezes. In order to enhance your quality of lifestyle and investment, an easy to use set of covenant conditions has been thoughtfully considered to ensure quality homes will be built to a high standard.

□ 722 m2

Price SOLD for \$265,000

Property TypeResidential

Property ID 323 Land Area 722 m2