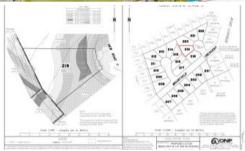

## LOT 219 CREST ESTATE

Crest Estate is a residential development of over 100 lots, located in the established suburb of Southside in Gympie – via Sunshine Coast, South East Queensland. Stage 1 of the development, comprising 30 lots has been completed. The development has set a quality benchmark for residential living in Gympie with fully benched lots, extensive use of sandstone retaining walls, high quality entry statement and landscaping. Crest Estate, a new subdivision is setting the benchmark for urban living standards and development in Gympie. The welcome mat awaits homemakers and astute investors wishing to live the dream. Located in the established and quality suburb of Southside, Crest Estate is a boutique residential infill estate – located only minutes to nearby shopping, schools and the CBD. Crest Estate has been designed to capture and maximise the natural landform, views and the prevailing breezes. In order to enhance your quality of lifestyle and investment, an easy to use set of covenant conditions has been thoughtfully considered to ensure quality homes will be built to a high standard.

□ 702 m2

Price SOLD for \$187,000

Property TypeResidential

Property ID 321 Land Area 702 m2