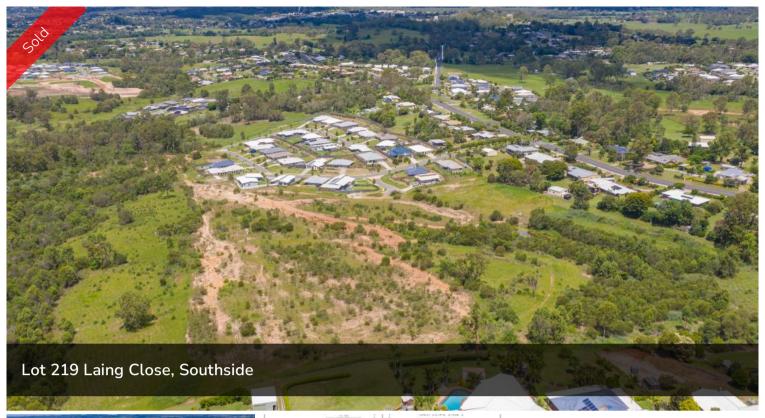

## LOT 219 CREST ESTATE

Crest Estate is a residential development of over 100 lots, located in the established suburb of Southside in Gympie – via Sunshine Coast, South East Queensland. Stage 1 of the development, comprising 30 lots has been completed. The development has set a quality benchmark for residential living in Gympie with fully benched lots, extensive use of sandstone retaining walls, high quality entry statement and landscaping. Crest Estate, a new subdivision is setting the benchmark for urban living standards and development in Gympie. The welcome mat awaits homemakers and astute investors wishing to live the dream. Located in the established and quality suburb of Southside, Crest Estate is a boutique residential infill estate – located only minutes to nearby shopping, schools and the CBD. Crest Estate has been designed to capture and maximise the natural landform, views and the prevailing breezes. In order to enhance your quality of lifestyle and investment, an easy to use set of covenant conditions has been thoughtfully considered to ensure quality homes will be built to a high standard.

□ 702 m2

Price SOLD for \$187,000

Property TypeResidential

Property ID 321 Land Area 702 m2