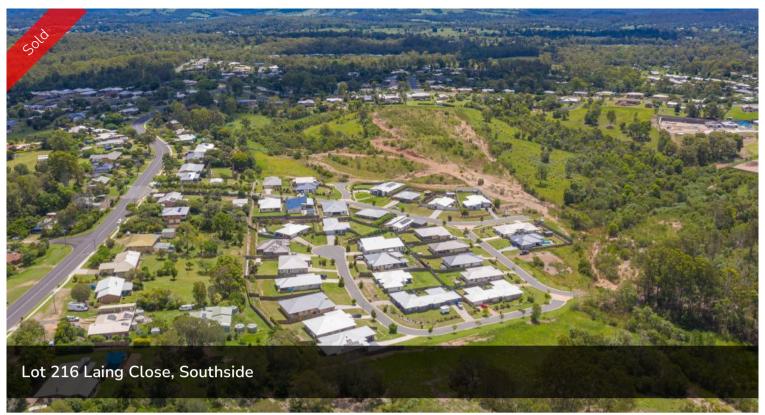

## LOT 216 CREST ESTATE

Crest Estate is a residential development of over 100 lots, located in the established suburb of Southside in Gympie – via Sunshine Coast, South East Queensland. Stage 1 of the development, comprising 30 lots has been completed. The development has set a quality benchmark for residential living in Gympie with fully benched lots, extensive use of sandstone retaining walls, high quality entry statement and landscaping. Crest Estate, a new subdivision is setting the benchmark for urban living standards and development in Gympie. The welcome mat awaits homemakers and astute investors wishing to live the dream. Located in the established and quality suburb of Southside, Crest Estate is a boutique residential infill estate – located only minutes to nearby shopping, schools and the CBD. Crest Estate has been designed to capture and maximise the natural landform, views and the prevailing breezes. In order to enhance your quality of lifestyle and investment, an easy to use set of covenant conditions has been thoughtfully considered to ensure quality homes will be built to a high standard.

□ 755 m2

Price SOLD for \$187,500

Property TypeResidential

Property ID 318 Land Area 755 m2