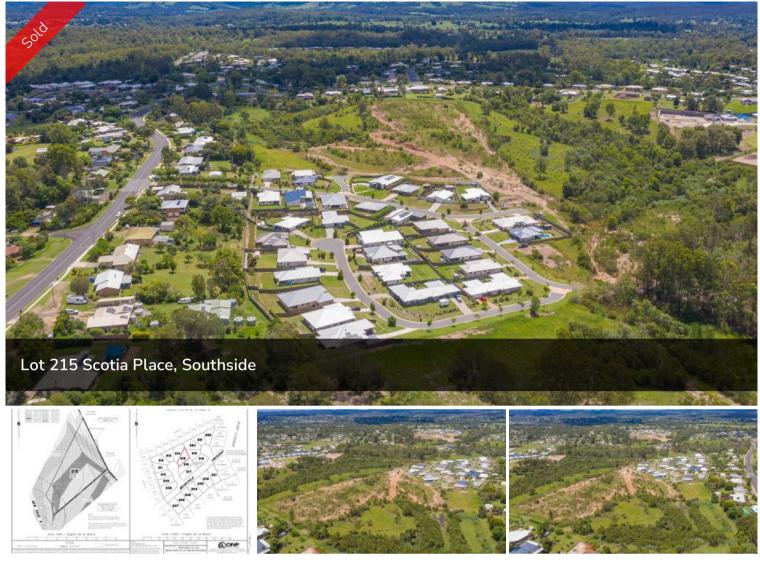

## LOT 215 CREST ESTATE

Crest Estate is a residential development of over 100 lots, located in the established suburb of Southside in Gympie – via Sunshine Coast, South East Queensland. Stage 1 of the development, comprising 30 lots has been completed. The development has set a quality benchmark for residential living in Gympie with fully benched lots, extensive use of sandstone retaining walls, high quality entry statement and landscaping. Crest Estate, a new subdivision is setting the benchmark for urban living standards and development in Gympie. The welcome mat awaits homemakers and astute investors wishing to live the dream. Located in the established and quality suburb of Southside, Crest Estate is a boutique residential infill estate – located only minutes to nearby shopping, schools and the CBD. Crest Estate has been designed to capture and maximise the natural landform, views and the prevailing breezes. In order to enhance your quality of lifestyle and investment, an easy to use set of covenant conditions has been thoughtfully considered to ensure quality homes will be built to a high standard.

PriceSOLD for \$185,000Property TypeResidentialProperty ID317Land Area678 m2