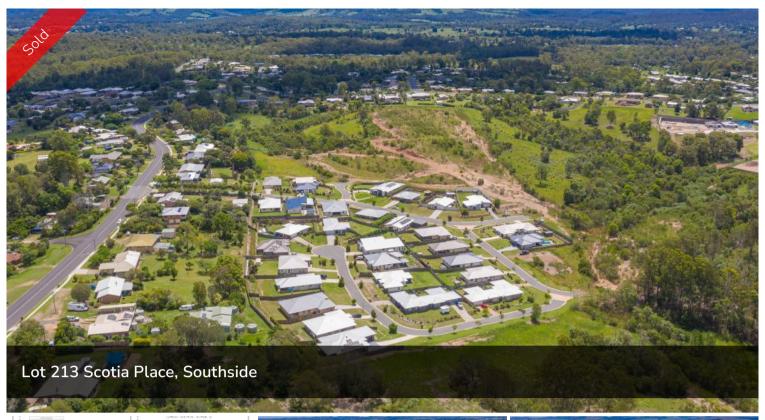

## LOT 213 CREST ESTATE

Crest Estate is a residential development of over 100 lots, located in the established suburb of Southside in Gympie – via Sunshine Coast, South East Queensland. Stage 1 of the development, comprising 30 lots has been completed. The development has set a quality benchmark for residential living in Gympie with fully benched lots, extensive use of sandstone retaining walls, high quality entry statement and landscaping. Crest Estate, a new subdivision is setting the benchmark for urban living standards and development in Gympie. The welcome mat awaits homemakers and astute investors wishing to live the dream. Located in the established and quality suburb of Southside, Crest Estate is a boutique residential infill estate – located only minutes to nearby shopping, schools and the CBD. Crest Estate has been designed to capture and maximise the natural landform, views and the prevailing breezes. In order to enhance your quality of lifestyle and investment, an easy to use set of covenant conditions has been thoughtfully considered to ensure quality homes will be built to a high standard.

□ 702 m2

Price SOLD for \$187,500

Property TypeResidential

Property ID 315 Land Area 702 m2