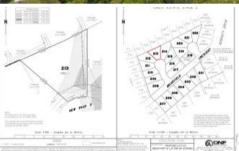

## LOT 213 CREST ESTATE

Crest Estate is a residential development of over 100 lots, located in the established suburb of Southside in Gympie – via Sunshine Coast, South East Queensland. Stage 1 of the development, comprising 30 lots has been completed. The development has set a quality benchmark for residential living in Gympie with fully benched lots, extensive use of sandstone retaining walls, high quality entry statement and landscaping. Crest Estate, a new subdivision is setting the benchmark for urban living standards and development in Gympie. The welcome mat awaits homemakers and astute investors wishing to live the dream. Located in the established and quality suburb of Southside, Crest Estate is a boutique residential infill estate – located only minutes to nearby shopping, schools and the CBD. Crest Estate has been designed to capture and maximise the natural landform, views and the prevailing breezes. In order to enhance your quality of lifestyle and investment, an easy to use set of covenant conditions has been thoughtfully considered to ensure quality homes will be built to a high standard.

□ 702 m2

Price SOLD for \$187,500

Property TypeResidential

Property ID 315 Land Area 702 m2