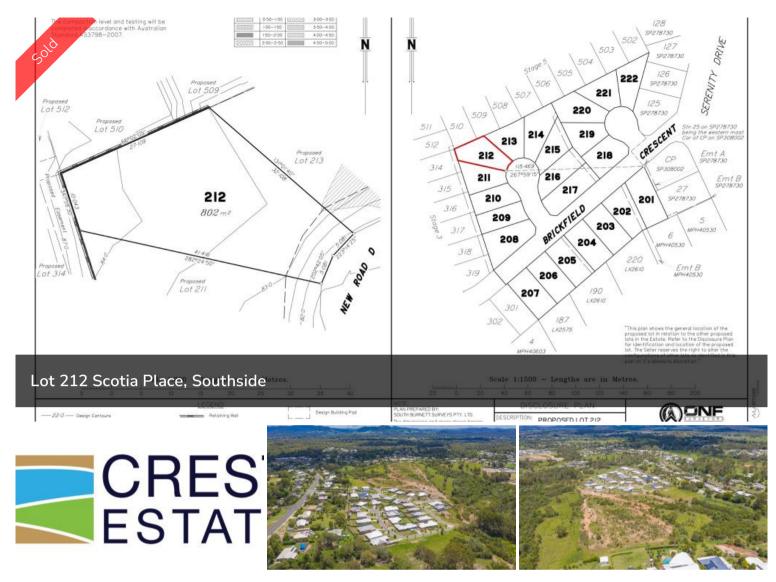

## 🗔 802 m2

PriceSOLD for \$250,000Property TypeResidentialProperty ID314Land Area802 m2