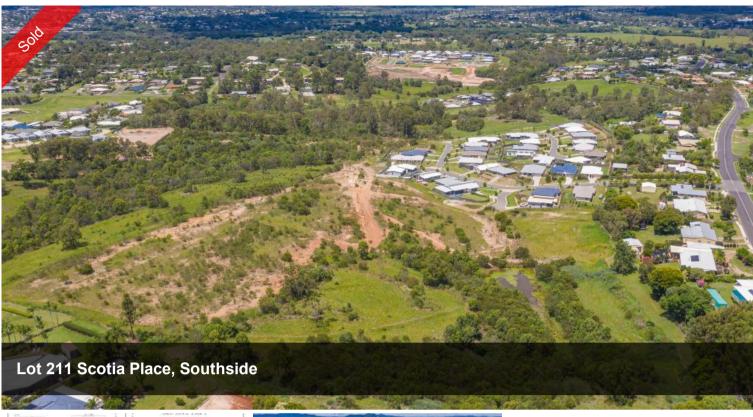

## LOT 211 CREST ESTATE

Crest Estate is a residential development of over 100 lots, located in the established suburb of Southside in Gympie - via Sunshine Coast, South East Queensland. Stage 1 of the development, comprising 30 lots has been completed. The development has set a quality benchmark for residential living in Gympie with fully benched lots, extensive use of sandstone retaining walls, high quality entry statement and landscaping. Crest Estate, a new subdivision is setting the benchmark for urban living standards and development in Gympie. The welcome mat awaits homemakers and astute investors wishing to live the dream. Located in the established and quality suburb of Southside, Crest Estate is a boutique residential infill estate - located only minutes to nearby shopping, schools and the CBD. Crest Estate has been designed to capture and maximise the natural landform, views and the prevailing breezes. In order to enhance your quality of lifestyle and investment, an easy to use set of covenant conditions has been thoughtfully considered to ensure quality homes will be built to a high standard.

🗔 708 m2

PriceSOLD for \$250,000Property Type ResidentialProperty ID313Land Area708 m2