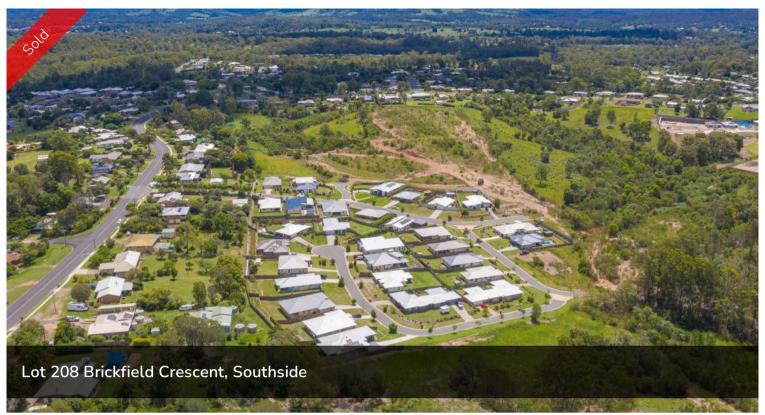

## LOT 208 CREST ESTATE

Crest Estate is a residential development of over 100 lots, located in the established suburb of Southside in Gympie – via Sunshine Coast, South East Queensland. Stage 1 of the development, comprising 30 lots has been completed. The development has set a quality benchmark for residential living in Gympie with fully benched lots, extensive use of sandstone retaining walls, high quality entry statement and landscaping. Crest Estate, a new subdivision is setting the benchmark for urban living standards and development in Gympie. The welcome mat awaits homemakers and astute investors wishing to live the dream. Located in the established and quality suburb of Southside, Crest Estate is a boutique residential infill estate – located only minutes to nearby shopping, schools and the CBD. Crest Estate has been designed to capture and maximise the natural landform, views and the prevailing breezes. In order to enhance your quality of lifestyle and investment, an easy to use set of covenant conditions has been thoughtfully considered to ensure quality homes will be built to a high standard.

□ 980 m2

Price SOLD for \$190,000

Property TypeResidential

Property ID 310 Land Area 980 m2