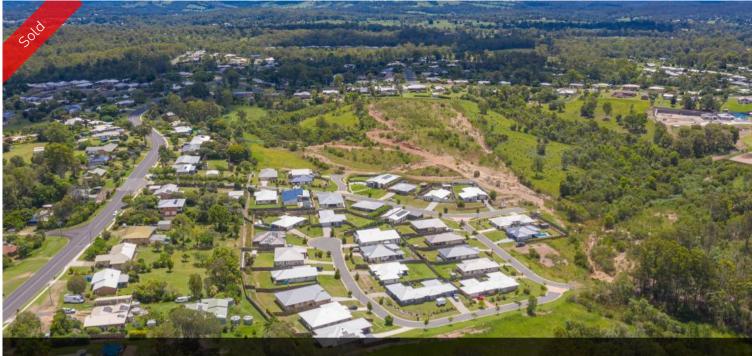

## LOT 207 CREST ESTATE

Crest Estate is a residential development of over 100 lots, located in the established suburb of Southside in Gympie - via Sunshine Coast, South East Queensland. Stage 1 of the development, comprising 30 lots has been completed. The development has set a quality benchmark for residential living in Gympie with fully benched lots, extensive use of sandstone retaining walls, high quality entry statement and landscaping. Crest Estate, a new subdivision is setting the benchmark for urban living standards and development in Gympie. The welcome mat awaits homemakers and astute investors wishing to live the dream. Located in the established and quality suburb of Southside, Crest Estate is a boutique residential infill estate - located only minutes to nearby shopping, schools and the CBD. Crest Estate has been designed to capture and maximise the natural landform, views and the prevailing breezes. In order to enhance your quality of lifestyle and investment, an easy to use set of covenant conditions has been thoughtfully considered to ensure quality homes will be built to a high standard.