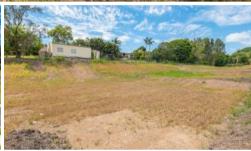

## LOT 204 CREST ESTATE

Crest Estate is a residential development of over 100 lots, located in the established suburb of Southside in Gympie – via Sunshine Coast, South East Queensland. Stage 1 of the development, comprising 30 lots has been completed. The development has set a quality benchmark for residential living in Gympie with fully benched lots, extensive use of sandstone retaining walls, high quality entry statement and landscaping. Crest Estate, a new subdivision is setting the benchmark for urban living standards and development in Gympie. The welcome mat awaits homemakers and astute investors wishing to live the dream. Located in the established and quality suburb of Southside, Crest Estate is a boutique residential infill estate – located only minutes to nearby shopping, schools and the CBD. Crest Estate has been designed to capture and maximise the natural landform, views and the prevailing breezes. In order to enhance your quality of lifestyle and investment, an easy to use set of covenant conditions has been thoughtfully considered to ensure quality homes will be built to a high standard.

□ 830 m2

Price SOLD for \$190,000

Property TypeResidential

Property ID 306 Land Area 830 m2