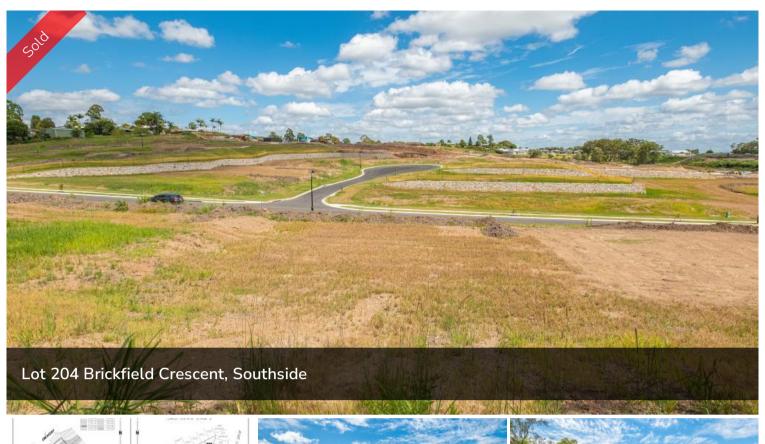

## LOT 204 CREST ESTATE

Crest Estate is a residential development of over 100 lots, located in the established suburb of Southside in Gympie – via Sunshine Coast, South East Queensland. Stage 1 of the development, comprising 30 lots has been completed. The development has set a quality benchmark for residential living in Gympie with fully benched lots, extensive use of sandstone retaining walls, high quality entry statement and landscaping. Crest Estate, a new subdivision is setting the benchmark for urban living standards and development in Gympie. The welcome mat awaits homemakers and astute investors wishing to live the dream. Located in the established and quality suburb of Southside, Crest Estate is a boutique residential infill estate – located only minutes to nearby shopping, schools and the CBD. Crest Estate has been designed to capture and maximise the natural landform, views and the prevailing breezes. In order to enhance your quality of lifestyle and investment, an easy to use set of covenant conditions has been thoughtfully considered to ensure quality homes will be built to a high standard.

□ 830 m2

Price SOLD for \$190,000

Property TypeResidential

Property ID 306 Land Area 830 m2