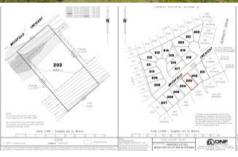

□ 830 m2

Price SOLD for \$195,000

Property TypeResidential

Property ID 305 Land Area 830 m2