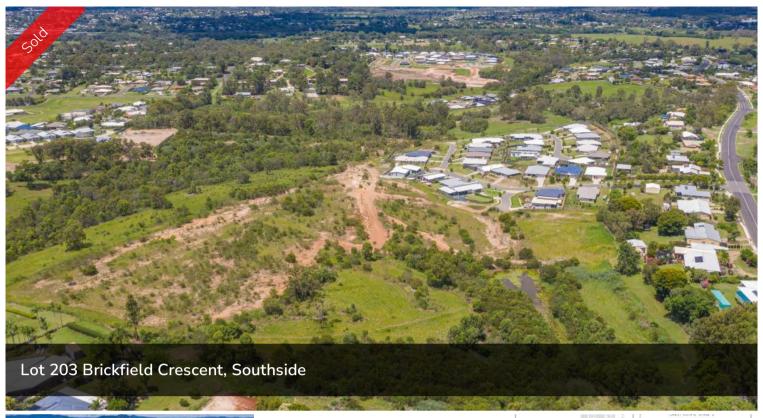

## LOT 203 CREST ESTATE

Crest Estate is a residential development of over 100 lots, located in the established suburb of Southside in Gympie – via Sunshine Coast, South East Queensland. Stage 1 of the development, comprising 30 lots has been completed. The development has set a quality benchmark for residential living in Gympie with fully benched lots, extensive use of sandstone retaining walls, high quality entry statement and landscaping. Crest Estate, a new subdivision is setting the benchmark for urban living standards and development in Gympie. The welcome mat awaits homemakers and astute investors wishing to live the dream. Located in the established and quality suburb of Southside, Crest Estate is a boutique residential infill estate – located only minutes to nearby shopping, schools and the CBD. Crest Estate has been designed to capture and maximise the natural landform, views and the prevailing breezes. In order to enhance your quality of lifestyle and investment, an easy to use set of covenant conditions has been thoughtfully considered to ensure quality homes will be built to a high standard.

□ 830 m2

Price SOLD for \$195,000

Property TypeResidential

Property ID 305 Land Area 830 m2