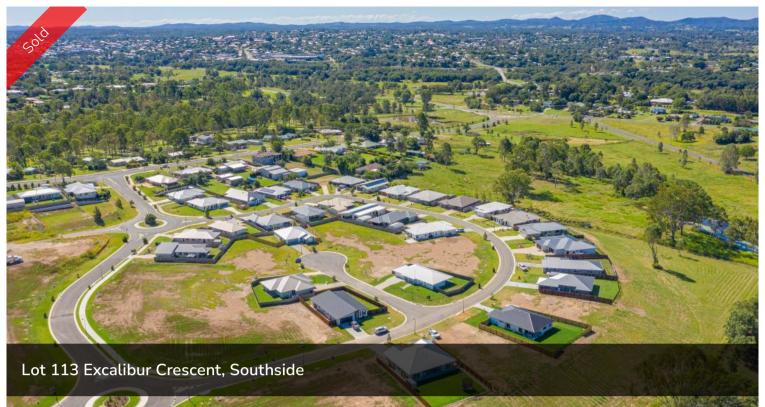

## LOT 113 SOVEREIGN HEIGHTS ESTATE, SOUTHSIDE

Stage 6 the FINAL stage of Sovereign Heights is here! Register your interest today for this popular estate as it is already selling quickly! An estate where you can combine contemporary living amongst a picturesque setting. Stages 3, 4, 5 and 7 of this sought after estate has SOLD out. Lots vary in size from 633m2 to 1059m2! With level blocks that are ready to go these sell quickly. No need to travel to enjoy established amenities as Southside has a mix of shopping, dining, medical facilities and schools. Only 5 minutes to Gympie's CBD or 45 minutes to Noosa, Rainbow Beach and more this ideally located suburb is the fresh start you have been dreaming of... there is no better place to create your very own home.

1,059 m<sup>2</sup>

Price SOLD for \$210,000

Property TypeResidential

Property ID 301

Land Area 1,059 m2