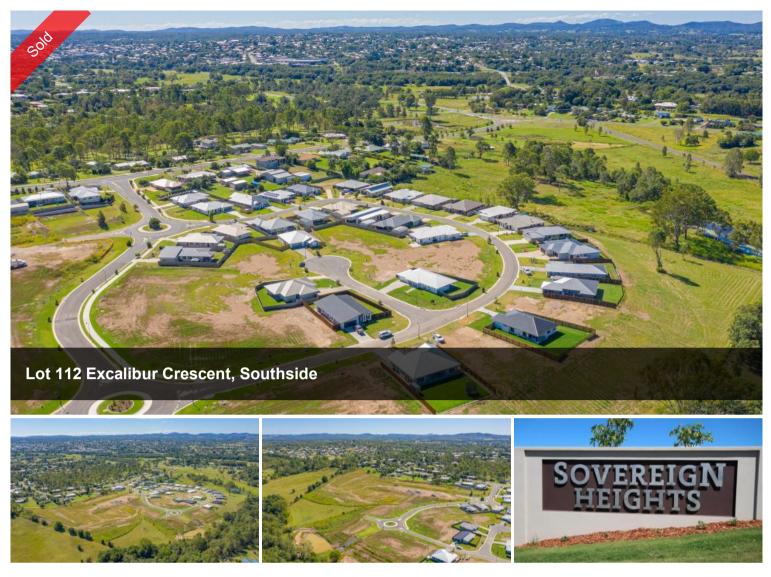

## LOT 112 SOVEREIGN HEIGHTS ESTATE, SOUTHSIDE

Stage 6 the FINAL stage of Sovereign Heights is here! Register your interest today for this popular estate as it is already selling quickly! An estate where you can combine contemporary living amongst a picturesque setting. Stages 3, 4, 5 and 7 of this sought after estate has SOLD out. Lots vary in size from 633m2 to 1059m2! With level blocks that are ready to go these sell quickly. No need to travel to enjoy established amenities as Southside has a mix of shopping, dining, medical facilities and schools. Only 5 minutes to Gympie's CBD or 45 minutes to Noosa, Rainbow Beach and more this ideally located suburb is the fresh start you have been dreaming of... there is no better place to create your very own home.