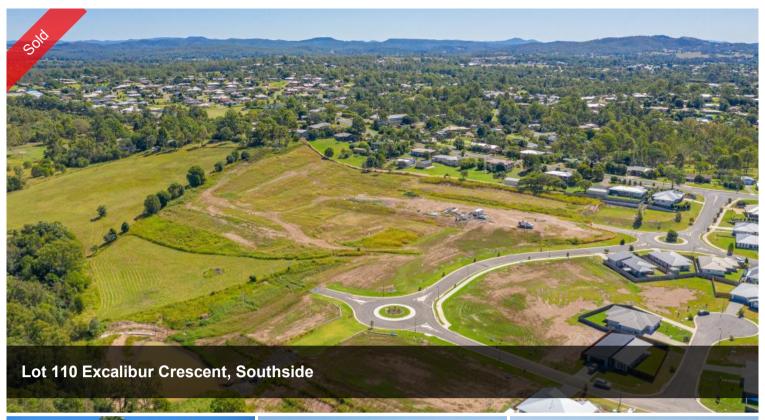

## LOT 110 SOVEREIGN HEIGHTS ESTATE, SOUTHSIDE

Stage 6 the FINAL stage of Sovereign Heights is here! Register your interest today for this popular estate as it is already selling quickly! An estate where you can combine contemporary living amongst a picturesque setting. Stages 3, 4, 5 and 7 of this sought after estate has SOLD out. Lots vary in size from 633m2 to 1059m2! With level blocks that are ready to go these sell quickly. No need to travel to enjoy established amenities as Southside has a mix of shopping, dining, medical facilities and schools. Only 5 minutes to Gympie's CBD or 45 minutes to Noosa, Rainbow Beach and more this ideally located suburb is the fresh start you have been dreaming of... there is no better place to create your very own home.

「 752 m2

Price SOLD for \$178,500

Property Type Residential

Property ID 297 Land Area 752 m2