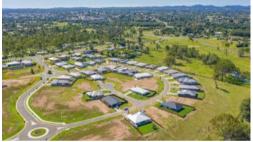

## LOT 110 SOVEREIGN HEIGHTS ESTATE, SOUTHSIDE

Stage 6 the FINAL stage of Sovereign Heights is here! Register your interest today for this popular estate as it is already selling quickly! An estate where you can combine contemporary living amongst a picturesque setting. Stages 3, 4, 5 and 7 of this sought after estate has SOLD out. Lots vary in size from 633m2 to 1059m2! With level blocks that are ready to go these sell quickly. No need to travel to enjoy established amenities as Southside has a mix of shopping, dining, medical facilities and schools. Only 5 minutes to Gympie's CBD or 45 minutes to Noosa, Rainbow Beach and more this ideally located suburb is the fresh start you have been dreaming of... there is no better place to create your very own home.