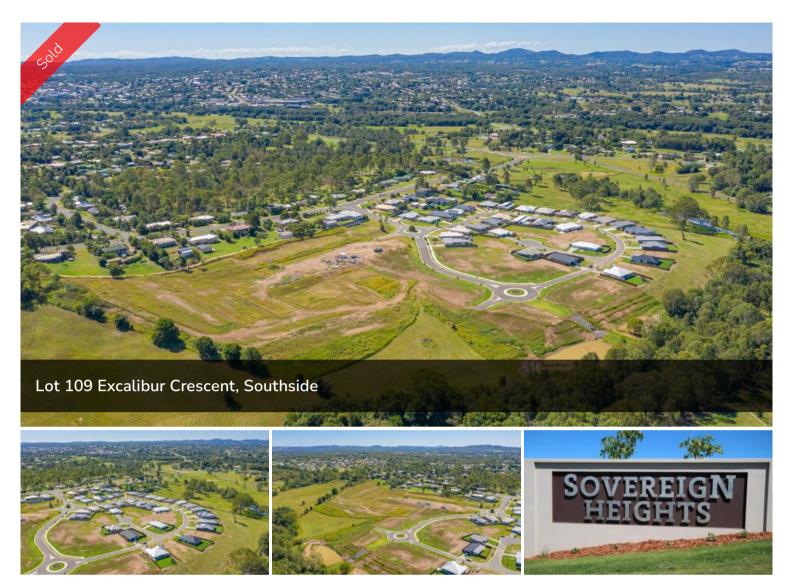

## LOT 109 SOVEREIGN HEIGHTS ESTATE, SOUTHSIDE

Stage 6 the FINAL stage of Sovereign Heights is here! Register your interest today for this popular estate as it is already selling quickly! An estate where you can combine contemporary living amongst a picturesque setting. Stages 3, 4, 5 and 7 of this sought after estate has SOLD out. Lots vary in size from 633m2 to 1059m2! With level blocks that are ready to go these sell quickly. No need to travel to enjoy established amenities as Southside has a mix of shopping, dining, medical facilities and schools. Only 5 minutes to Gympie's CBD or 45 minutes to Noosa, Rainbow Beach and more this ideally located suburb is the fresh start you have been dreaming of... there is no better place to create your very own home.