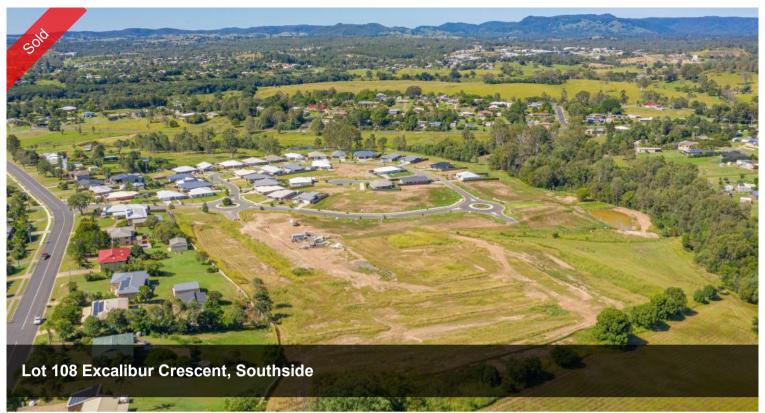

## LOT 108 SOVEREIGN HEIGHTS ESTATE, SOUTHSIDE

Stage 6 the FINAL stage of Sovereign Heights is here! Register your interest today for this popular estate as it is already selling quickly! An estate where you can combine contemporary living amongst a picturesque setting. Stages 3, 4, 5 and 7 of this sought after estate has SOLD out. Lots vary in size from 633m2 to 1059m2! With level blocks that are ready to go these sell quickly. No need to travel to enjoy established amenities as Southside has a mix of shopping, dining, medical facilities and schools. Only 5 minutes to Gympie's CBD or 45 minutes to Noosa, Rainbow Beach and more this ideally located suburb is the fresh start you have been dreaming of... there is no better place to create your very own home.

□ 957 m2

Price SOLD for \$190,000

**Property Type** Residential

Property ID 295 Land Area 957 m2