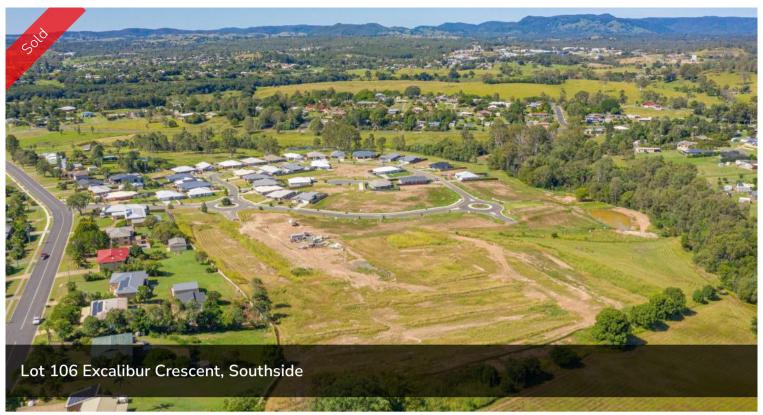

## LOT 106 SOVEREIGN HEIGHTS ESTATE, SOUTHSIDE

Stage 6 the FINAL stage of Sovereign Heights is here! Register your interest today for this popular estate as it is already selling quickly! An estate where you can combine contemporary living amongst a picturesque setting. Stages 3, 4, 5 and 7 of this sought after estate has SOLD out. Lots vary in size from 633m2 to 1059m2! With level blocks that are ready to go these sell quickly. No need to travel to enjoy established amenities as Southside has a mix of shopping, dining, medical facilities and schools. Only 5 minutes to Gympie's CBD or 45 minutes to Noosa, Rainbow Beach and more this ideally located suburb is the fresh start you have been dreaming of... there is no better place to create your very own home.

□ 649 m2

Price SOLD for \$175,000

Property TypeResidential

Property ID 293 Land Area 649 m2