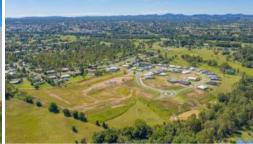

## LOT 106 SOVEREIGN HEIGHTS ESTATE, SOUTHSIDE

Stage 6 the FINAL stage of Sovereign Heights is here! Register your interest today for this popular estate as it is already selling quickly! An estate where you can combine contemporary living amongst a picturesque setting. Stages 3, 4, 5 and 7 of this sought after estate has SOLD out. Lots vary in size from 633m2 to 1059m2! With level blocks that are ready to go these sell quickly. No need to travel to enjoy established amenities as Southside has a mix of shopping, dining, medical facilities and schools. Only 5 minutes to Gympie's CBD or 45 minutes to Noosa, Rainbow Beach and more this ideally located suburb is the fresh start you have been dreaming of... there is no better place to create your very own home.