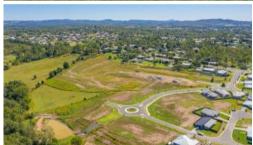

## LOT 105 SOVEREIGN HEIGHTS ESTATE, SOUTHSIDE

Stage 6 the FINAL stage of Sovereign Heights is here! Register your interest today for this popular estate as it is already selling quickly! An estate where you can combine contemporary living amongst a picturesque setting. Stages 3, 4, 5 and 7 of this sought after estate has SOLD out. Lots vary in size from 633m2 to 1059m2! With level blocks that are ready to go these sell quickly. No need to travel to enjoy established amenities as Southside has a mix of shopping, dining, medical facilities and schools. Only 5 minutes to Gympie's CBD or 45 minutes to Noosa, Rainbow Beach and more this ideally located suburb is the fresh start you have been dreaming of... there is no better place to create your very own home.