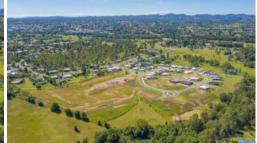

## LOT 105 SOVEREIGN HEIGHTS ESTATE, SOUTHSIDE

Stage 6 the FINAL stage of Sovereign Heights is here! Register your interest today for this popular estate as it is already selling quickly! An estate where you can combine contemporary living amongst a picturesque setting. Stages 3, 4, 5 and 7 of this sought after estate has SOLD out. Lots vary in size from 633m2 to 1059m2! With level blocks that are ready to go these sell quickly. No need to travel to enjoy established amenities as Southside has a mix of shopping, dining, medical facilities and schools. Only 5 minutes to Gympie's CBD or 45 minutes to Noosa, Rainbow Beach and more this ideally located suburb is the fresh start you have been dreaming of... there is no better place to create your very own home.