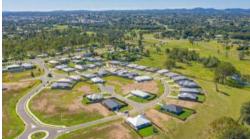

## LOT 105 SOVEREIGN HEIGHTS ESTATE, SOUTHSIDE

Stage 6 the FINAL stage of Sovereign Heights is here! Register your interest today for this popular estate as it is already selling quickly! An estate where you can combine contemporary living amongst a picturesque setting. Stages 3, 4, 5 and 7 of this sought after estate has SOLD out. Lots vary in size from 633m2 to 1059m2! With level blocks that are ready to go these sell quickly. No need to travel to enjoy established amenities as Southside has a mix of shopping, dining, medical facilities and schools. Only 5 minutes to Gympie's CBD or 45 minutes to Noosa, Rainbow Beach and more this ideally located suburb is the fresh start you have been dreaming of... there is no better place to create your very own home.