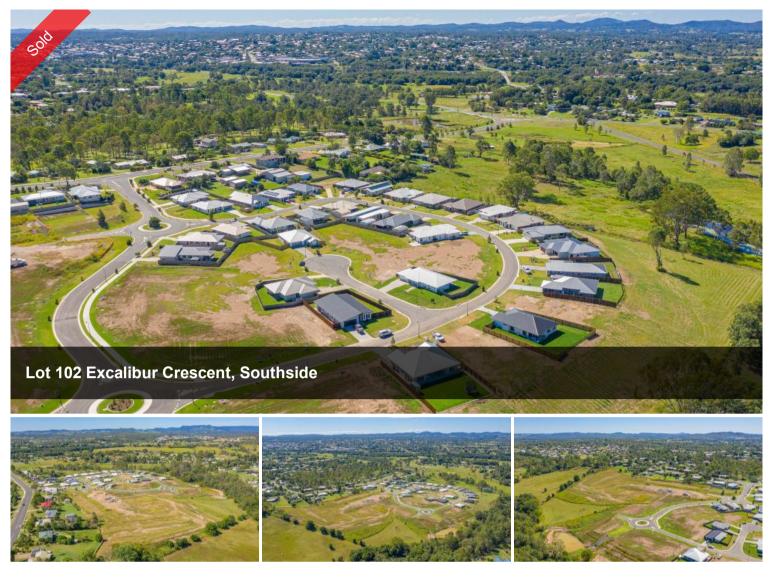

## LOT 102 SOVEREIGN HEIGHTS ESTATE, SOUTHSIDE

Stage 6 the FINAL stage of Sovereign Heights is here! Register your interest today for this popular estate as it is already selling quickly! An estate where you can combine contemporary living amongst a picturesque setting. Stages 3, 4, 5 and 7 of this sought after estate has SOLD out. Lots vary in size from 633m2 to 1059m2! With level blocks that are ready to go these sell quickly. No need to travel to enjoy established amenities as Southside has a mix of shopping, dining, medical facilities and schools. Only 5 minutes to Gympie's CBD or 45 minutes to Noosa, Rainbow Beach and more this ideally located suburb is the fresh start you have been dreaming of... there is no better place to create your very own home.